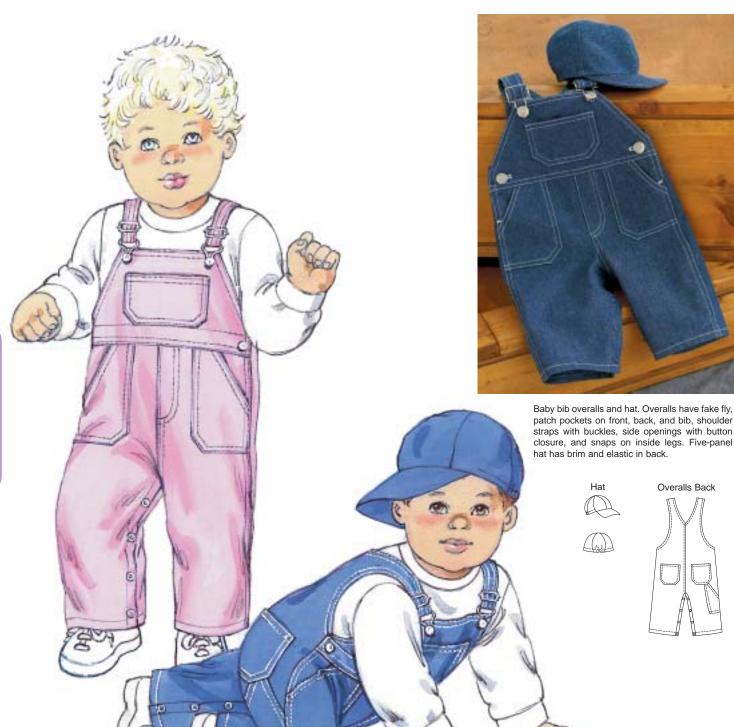

## кwiк•sew. 3145 Ö

DESIGNED FOR MEDIUM WEIGHT WOVEN FABRICS BABY OVERALLS & HAT Suggested Fabrics: Cotton, cotton types, twill, chino, linen, lightweight denim, Size s м L XL 0-3 15 (38) Month 3-6 6-12 12-18 Head Circumference 15 (38) 16 1/2 (42) 18 (46) — " (cm) **Material Required:** Fabric requirement allows for nap, one-way design or shading. Extra fabric may be needed to match design or for shrinkage. Fabric 60" (152 cm) Wide Overalls & Hat 7/8 (0.80) 7/8 (0.80) 1 (0.95) 1 (0.95) yd (m) Fabric 45" (115 cm) Wide Overalls & Hat 1 (0.95) Fabric 60" (152 cm) or 45" (115 cm) Wide 1 1/8 (1.05) 1 1/4 (1.15) 1 1/4 (1.15) yd (m) 1/4 (0.25) 1/4 (0.25) 1/4 (0.25) yd (m) 1/4 (0.25) Hat 1/8 (0.15) Lining 1/8 (0.15) 1/8 (0.15) yd (m) 1/8~(0.15)Fusible Interfacing 24" (60 cm) Wide