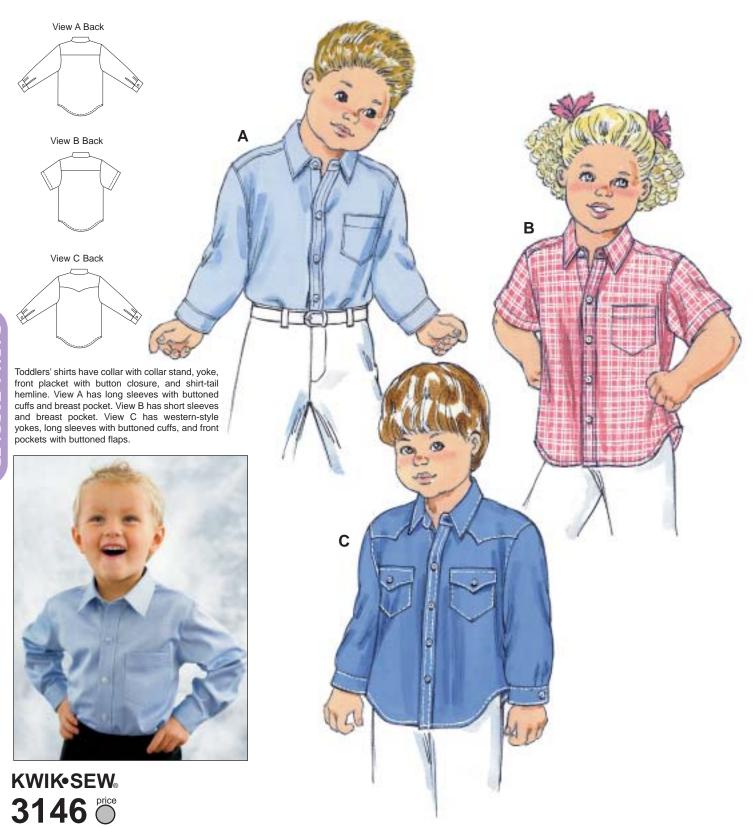

TODDLERS' SHIRTS

DESIGNED FOR LIGHTWEIGHT WOVEN FABRICS Suggested Fabrics: Cotton types, oxford cloth, broadcloth, gingham, denim, baby-wale corduroy

| Size                                                                                                                                          | Т1          | T2                     | Т3           | T4           |        |
|-----------------------------------------------------------------------------------------------------------------------------------------------|-------------|------------------------|--------------|--------------|--------|
| Finished Length at Center                                                                                                                     | Back        |                        |              |              |        |
| View A, B & C                                                                                                                                 | 13 1/2 (34) | 14 1/2 (37)            | 15 1/2 (39)  | 16 1/2 (42)  | " (cm) |
| Material Required: Fabric requirement allows for nap, one-way design or shading. Extra fabric may be needed to match design or for shrinkage. |             |                        |              |              |        |
| Fabric 60" (152 cm) Wide                                                                                                                      |             |                        | 9            |              | 9      |
| View A & B                                                                                                                                    | 3/4 (0.70)  | 3/4 (0.70)             | 3/4 (0.70)   | 7/8 (0.80)   | yd (m) |
| View C                                                                                                                                        | 3/4 (0.70)  | 7/8 (0.80)             | 7/8 (0.80)   | 1 (0.95)     | yd (m) |
| Fabric 45" (115 cm) Wide                                                                                                                      |             |                        |              |              |        |
| View A & B                                                                                                                                    | 1 (0.95)    | 1 (0.95)               | 1 1/8 (1.05) | 1 1/8 (1.05) | yd (m) |
| View C                                                                                                                                        | 1 (0.95)    | 1 1/8 (1.05)           | 1 1/8 (1.05) | 1 1/4 (1.15) | yd (m) |
| Fusible Interfacing 24" (60                                                                                                                   | cm) Wide    |                        |              |              |        |
| View A, B & C                                                                                                                                 | 1/2 (0.50)  | 1/2 (0.50)             | 1/2 (0.50)   | 1/2 (0.50)   | yd (m) |
| Notions: Thread. VIEW A: 1/2" (13 mm) buttons – six for sizes T1-T2, seven for sizes T3-T4.                                                   |             |                        |              |              |        |
| VIEW D 1/0" (10) b4                                                                                                                           | T.1         | TO fine for since TO / | T 4          |              |        |

VIEW B: 1/2" (13 mm) buttons – four for sizes T1-T2, five for sizes T3-T4. VIEW C: 1/2" (13 mm) buttons or snaps – eight for sizes T1-T2, nine for sizes T3-T4.