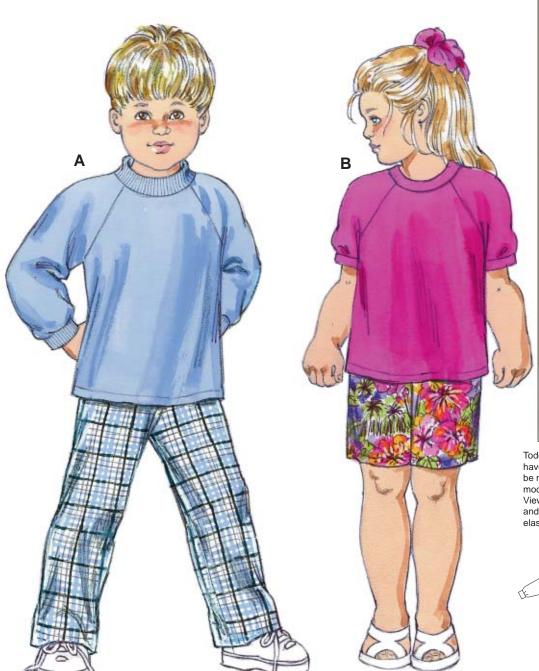

BABY & TODDLER

Toddlers' shirts, pants, and shorts. Pullover shirts have raglan sleeves, and cuffs and neckbands can be made from self-fabric or ribbing. View A shirt has mock turtleneck and full-length sleeves with cuffs. View B shirt has short sleeves with sleeve bands and crew neckline. Pull-on pants and shorts have elastic in casing at waist.

TODDLERS' SHIRTS, PANTS & SHORTS