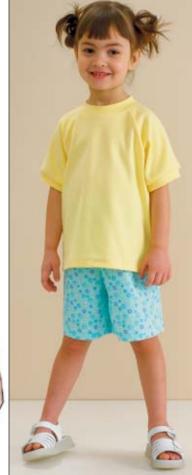

BABY & TODDLER

Toddlers' shirts, pants, and shorts. Pullover shirts have raglan sleeves, and cuffs and neckbands can be made from self-fabric or ribbing. View A shirt has mock turtleneck and full-length sleeves with cuffs. View B shirt has short sleeves with sleeve bands and crew neckline. Pull-on pants and shorts have elastic in casing at waist.

TODDLERS' SHIRTS, PANTS & SHORTS