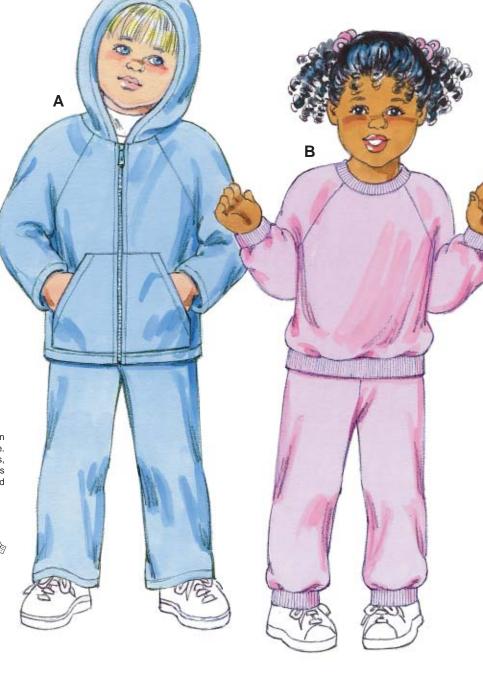

## **KWIK & EASY**

TODDLERS' SHIRTS & PANTS DESIGNED FOR HEAVYWEIGHT STRETCH KNITS ONLY Sizes: T1-T2-T3-T4 Suggested Fabrics: Sweatshirt fleece, Polarfleece®, French terry, double knit

| Size                                | Т1                     | T2                     | Т3                   | T4                |                          |      |
|-------------------------------------|------------------------|------------------------|----------------------|-------------------|--------------------------|------|
| Finished Length of Shirt at Center  | Back                   |                        |                      |                   |                          |      |
| View A & B                          | 13 (33)                | 13 3/4 (35)            | 14 1/2 (37)          | 15 1/2 (39)       | " (cm)                   |      |
| Finished Inside Leg Seam            |                        |                        |                      |                   |                          |      |
| View A & B                          | 10 (25)                | 11 1/2 (29)            | 13 (33)              | 14 1/2 (37)       | " (cm)                   |      |
| Material Required: Fabric requireme | nt allows for nap, one | e-way design or shadir | ng. Extra fabric may | be needed to mate | ch design or for shrinka | age. |
| Fabric 60" (152 cm) Wide            | •                      | , 3                    | 0                    |                   | 3                        | 3    |
| View A                              | 1 (0.95)               | 1 1/8 (1.05)           | 1 1/4 (1.15)         | 1 1/4 (1.15)      | vd (m)                   |      |
| View B                              | 1 (0.95)               | 1 (0.95)               | 1 1/8 (1.05)         | 1 1/4 (1.15)      | yd (m)                   |      |
| Ribbing 28" (70 cm) Wide            | ,                      | , , , ,                | , - ( ,              | , , , , , ,       |                          |      |
| View B                              | 12 (30)                | 12 (30)                | 12 (30)              | 12 (30)           | " (cm)                   |      |
| 11011 2                             | 12 (00)                | 12 (00)                | 12 (00)              | 12 (00)           | (0111)                   |      |