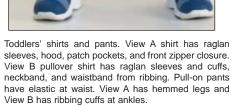

## **KWIK & EASY**

TODDLERS' SHIRTS & PANTS DESIGNED FOR HEAVYWEIGHT STRETCH KNITS ONLY Sizes: T1-T2-T3-T4 Suggested Fabrics: Sweatshirt fleece, Polarfleece®, French terry, double knit

| Size                                | Т1                     | T2                     | Т3                   | T4                |                          |      |
|-------------------------------------|------------------------|------------------------|----------------------|-------------------|--------------------------|------|
| Finished Length of Shirt at Center  | Back                   |                        |                      |                   |                          |      |
| View A & B                          | 13 (33)                | 13 3/4 (35)            | 14 1/2 (37)          | 15 1/2 (39)       | " (cm)                   |      |
| Finished Inside Leg Seam            |                        |                        |                      |                   |                          |      |
| View A & B                          | 10 (25)                | 11 1/2 (29)            | 13 (33)              | 14 1/2 (37)       | " (cm)                   |      |
| Material Required: Fabric requireme | nt allows for nap, one | e-way design or shadir | ng. Extra fabric may | be needed to mate | ch design or for shrinka | age. |
| Fabric 60" (152 cm) Wide            | •                      | , 3                    | 0                    |                   | 3                        | 3    |
| View A                              | 1 (0.95)               | 1 1/8 (1.05)           | 1 1/4 (1.15)         | 1 1/4 (1.15)      | vd (m)                   |      |
| View B                              | 1 (0.95)               | 1 (0.95)               | 1 1/8 (1.05)         | 1 1/4 (1.15)      | yd (m)                   |      |
| Ribbing 28" (70 cm) Wide            | ,                      | , , , ,                | , - ( ,              | , , , , , ,       |                          |      |
| View B                              | 12 (30)                | 12 (30)                | 12 (30)              | 12 (30)           | " (cm)                   |      |
| 11011 2                             | 12 (00)                | 12 (00)                | 12 (00)              | 12 (00)           | (0111)                   |      |