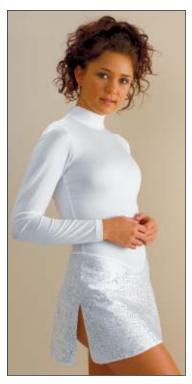

Size

Misses' leotards with attached skirts have curved waistlines and leg openings finished with elastic. View A has mock turtleneck with snap closure, keyhole opening in back, and a longer contrast skirt with side hemline slits. Views B and C have crotch-length skirts and scoop necklines finished with elastic. View B has full-length sleeves. View C has very short sleeves.