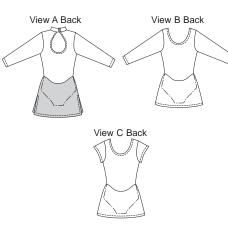

Size

Misses' leotards with attached skirts have curved waistlines and leg openings finished with elastic. View A has mock turtleneck with snap closure, keyhole opening in back, and a longer contrast skirt with side hemline slits. Views B and C have crotch-length skirts and scoop necklines finished with elastic. View B has full-length sleeves. View C has very short sleeves.