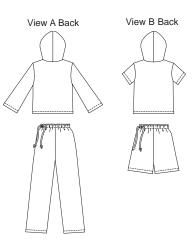

Misses' tops, pants and shorts. Pullover tops have front neckline slits and hoods finished with narrow hems. View A has full-length flared sleeves. View B has short sleeves. Pull-on pants and shorts have stitched elastic waist and self fabric drawstring that ties on left side. Shorts have side hemline slits.

## **KWIK & EASY**

KWIK-SEW<sub>8</sub>
3155

| DESIGNED FOR STRETCH KNITS ONLY WITH 25% STRETCH Suggested Fabrics: Interlock, stretch velvet, stretch terry, stretch velour, textured knits |                       |                           |             |             | MISSES' TOPS, PANTS  & SHORTS  Sizes: XS-S-M-L-XL |        |  |
|----------------------------------------------------------------------------------------------------------------------------------------------|-----------------------|---------------------------|-------------|-------------|---------------------------------------------------|--------|--|
| Size                                                                                                                                         | XS                    | S                         | M           | L           | XL                                                |        |  |
| Finished Length                                                                                                                              | of Top at Center Back |                           |             |             |                                                   |        |  |
| View A or B                                                                                                                                  | 21 3/4 (55)           | 22 3/4 (57)               | 23 1/2 (59) | 24 1/2 (61) | 25 (63)                                           | " (cm) |  |
| Finished Inside L                                                                                                                            | eg Seam               |                           |             |             |                                                   |        |  |
| View A                                                                                                                                       | 30" (76 cm) – Al      | 30" (76 cm) – All Sizes   |             |             |                                                   |        |  |
| View B                                                                                                                                       | 2 3/4" (7 cm) - 2     | 2 3/4" (7 cm) – All Sizes |             |             |                                                   |        |  |