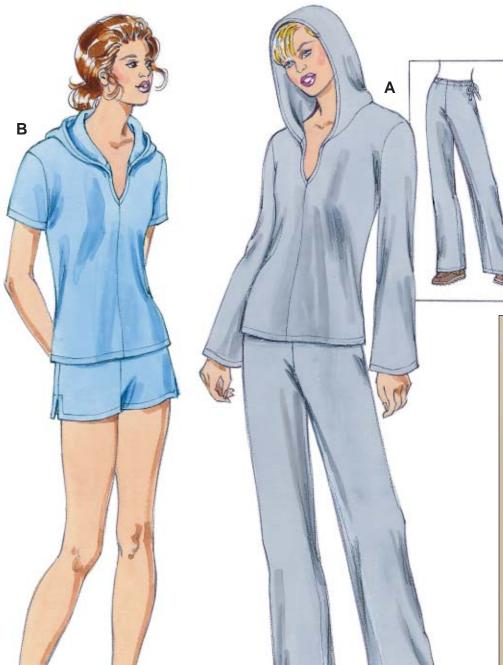

Misses' tops, pants and shorts. Pullover tops have front neckline slits and hoods finished with narrow hems. View A has full-length flared sleeves. View B has short sleeves. Pull-on pants and shorts have stitched elastic waist and self fabric drawstring that ties on left side. Shorts have side hemline slits.

## **KWIK & EASY**

KWIK-SEW<sub>8</sub>
3155

| DESIGNED FOR STRETCH KNITS ONLY WITH 25% STRETCH Suggested Fabrics: Interlock, stretch velvet, stretch terry, stretch velour, textured knits |                       |                           |             |             | MISSES' TOPS, PANTS  & SHORTS  Sizes: XS-S-M-L-XL |        |  |
|----------------------------------------------------------------------------------------------------------------------------------------------|-----------------------|---------------------------|-------------|-------------|---------------------------------------------------|--------|--|
| Size                                                                                                                                         | XS                    | S                         | M           | L           | XL                                                |        |  |
| Finished Length                                                                                                                              | of Top at Center Back |                           |             |             |                                                   |        |  |
| View A or B                                                                                                                                  | 21 3/4 (55)           | 22 3/4 (57)               | 23 1/2 (59) | 24 1/2 (61) | 25 (63)                                           | " (cm) |  |
| Finished Inside L                                                                                                                            | eg Seam               |                           |             |             |                                                   |        |  |
| View A                                                                                                                                       | 30" (76 cm) – Al      | 30" (76 cm) – All Sizes   |             |             |                                                   |        |  |
| View B                                                                                                                                       | 2 3/4" (7 cm) - 2     | 2 3/4" (7 cm) – All Sizes |             |             |                                                   |        |  |