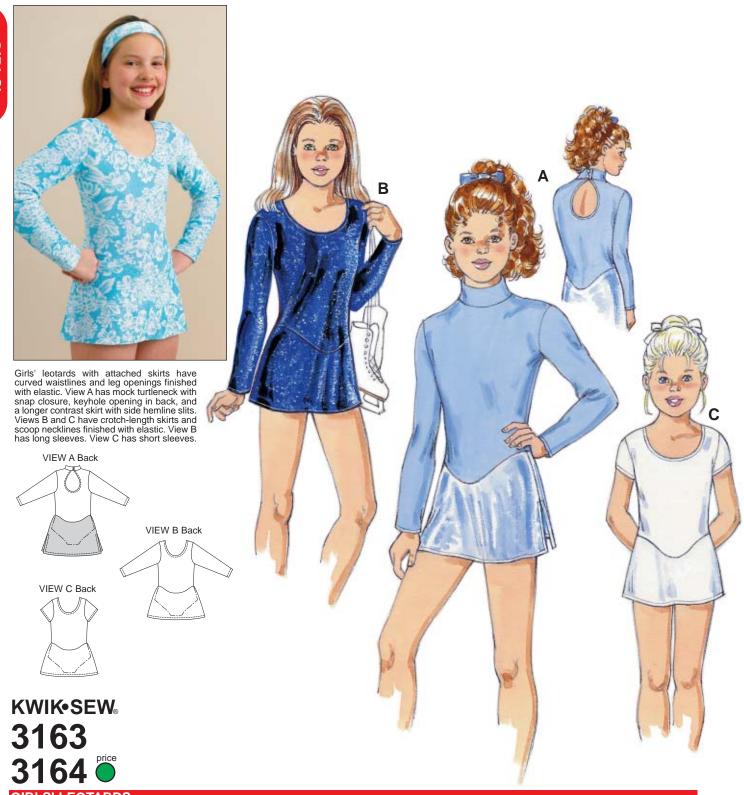

**GIRLS' LEOTARDS** 3163 Sizes: 4-5-6-7 3164 Sizes: 8-10-12-14

DESIGNED FOR TWO-WAY STRETCH FABRIC WITH 75% STRETCH Suggested Fabrics: Nylon Lycra®, cotton Lycra®, swimwear fabric, stretch velvet

Size 5 6 8 10 12 Material Required: Fabric requirement allows for nap, one-way design or shading. Extra fabric may be needed to match design or for shrinkage. Fabric 60" (152 cm) Wide with Greatest Degree of Stretch on Crosswise Grain 7/8 (0.80) View A 5/8 (0.60) 5/8 (0.60) 3/4 (0.70) 3/4(0.70)7/8 (0.80) 1(0.95)1 (0.95) yd (m) 3/8 (0.35) 1/2(0.50)1/2 (0.50) Contrast 3/8 (0.35) 3/8 (0.35) 3/8 (0.35) 3/8 (0.35) 3/8 (0.35) yd (m) 1 1/8 (1.05) yd (m) View B 3/4(0.70)3/4(0.70)7/8 (0.80) 7/8 (0.80) 7/8 (0.80) 1 (0.95) 1(0.95)View C 5/8 (0.60) 5/8 (0.60) 3/4(0.70)3/4(0.70)7/8 (0.80) 7/8 (0.80) 7/8 (0.80) 1(0.95)yd (m) Fabric 60" (152 cm) Wide with Greatest Degree of Stretch on Lengthwise Grain yd (m) View A 5/8 (0.60) 5/8 (0.60) 3/4(0.70)3/4(0.70)3/4(0.70)7/8 (0.80) 7/8 (0.80) 1(0.95)Contrast 1/2 (0.50) 5/8 (0.60) 5/8 (0.60) 5/8 (0.60) 5/8 (0.60) 5/8 (0.60) 3/4 (0.70) 3/4 (0.70)yd (m) View B 1 1/4 (1.15) yd (m) 3/4 (0.70) 7/8 (0.80) 7/8 (0.80) 1 (0.95) 1 1/8 (1.05) 1 1/8 (1.05) 1 1/8 (1.05) 3/4 (0.70) View C 5/8 (0.60) 5/8 (0.60) 3/4(0.70)7/8 (0.80) 1 (0.95) 1(0.95)1(0.95)yd (m) Fabric 45" (115 cm) Wide with Greatest Degree of Stretch on Lengthwise Grain View A 7/8 (0.80) 7/8 (0.80) 1 (0.95) 1 (0.95) 1 (0.95) 1 1/8 (1.05) 1 1/8 (1.05) 1 1/4 (1.15) yd (m) yd (m) Contrast 1/2 (0.50)5/8 (0.60) 5/8 (0.60) 5/8 (0.60) 5/8 (0.60) 5/8 (0.60) 3/4 (0.70) 3/4 (0.70) View B 1 (0.95) 1(0.95)1 (0.95) 1 1/8 (1.05) 1 1/4 (1.15) 1 1/4 (1.15) 1 3/8 (1.30) 1 1/2 (1.40) yd (m) 7/8 (0.80) 1 (0.95) 1 (0.95) 1 (0.95) 1 (0.95) 1 1/8 (1.05) 1 1/8 (1.05) 1 1/4 (1.15) yd (m) Notions: Thread. VIEW A: Scrap piece of interfacing, two snaps, 3/8" (1 cm) wide elastic – 1 3/8 yd (1.30 m) for sizes 4-5-6-7; 1 5/8 yd (1.50 m) for sizes 8-10-12-14. VIEW B & C: 3/8" (1 cm) wide elastic – 1 3/4 yd (1.60 m) for sizes 4-5-6-7; 2 yd (1.85 m) for sizes 8-10-12-14.