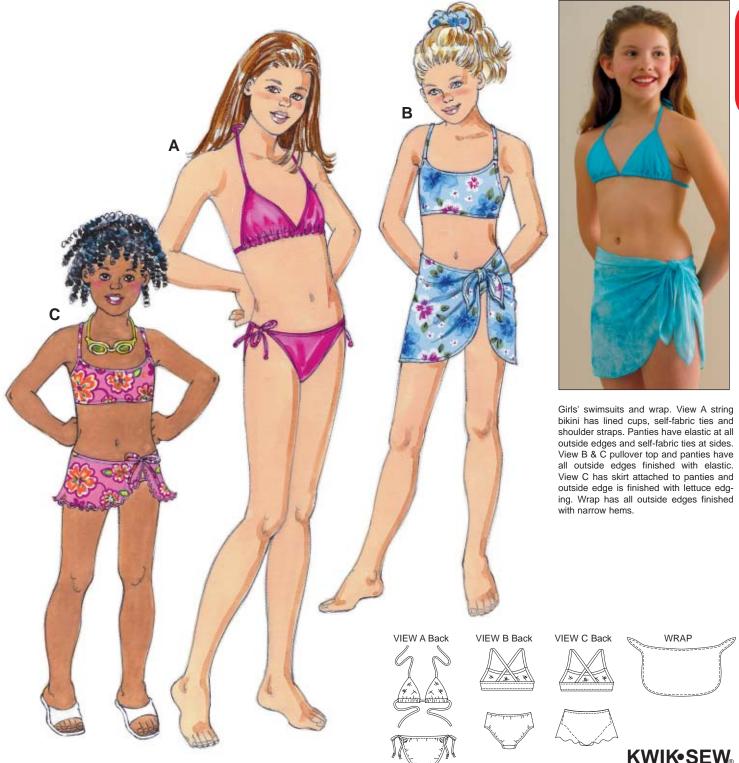

KWIK•SEW 3165

WRAP

| DESIGNED FOR TWO-WAY STRETCH FABRICS WITH 75% STRETCH Suggested Fabrics: Swimwear fabrics with Spandex Lycra® Wrap also in light to medium weight woven or knit fabrics |                                          |                          |                                               |                       | GIRLS' SWIMSUITS & WRAI<br>Sizes: XS (4-5), S (6), M (7-8)<br>L (10), XL (12-14) |                  |
|-------------------------------------------------------------------------------------------------------------------------------------------------------------------------|------------------------------------------|--------------------------|-----------------------------------------------|-----------------------|------------------------------------------------