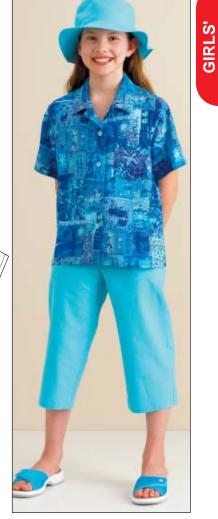

Girls' shirt, shorts, cropped pants and hat. Shirt has extended shoulders, collar, pocket, short sleeves, and side hemline slits. Pull-on pants and shorts have pockets in outside leg seams and drawstring with elastic at back waist. Double layer hat has crown, side panel, and brim has topstitching.