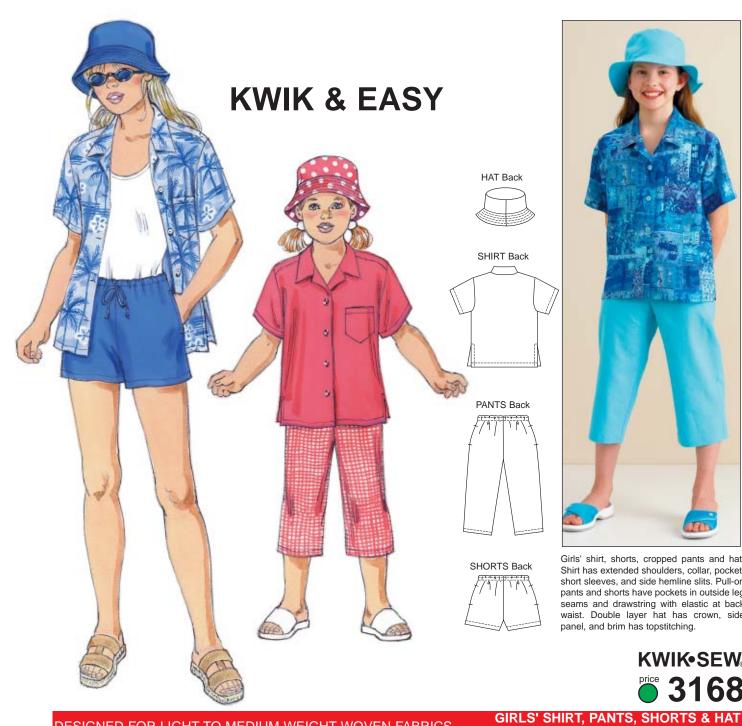

Girls' shirt, shorts, cropped pants and hat. Shirt has extended shoulders, collar, pocket, short sleeves, and side hemline slits. Pull-on pants and shorts have pockets in outside leg seams and drawstring with elastic at back waist. Double layer hat has crown, side panel, and brim has topstitching.