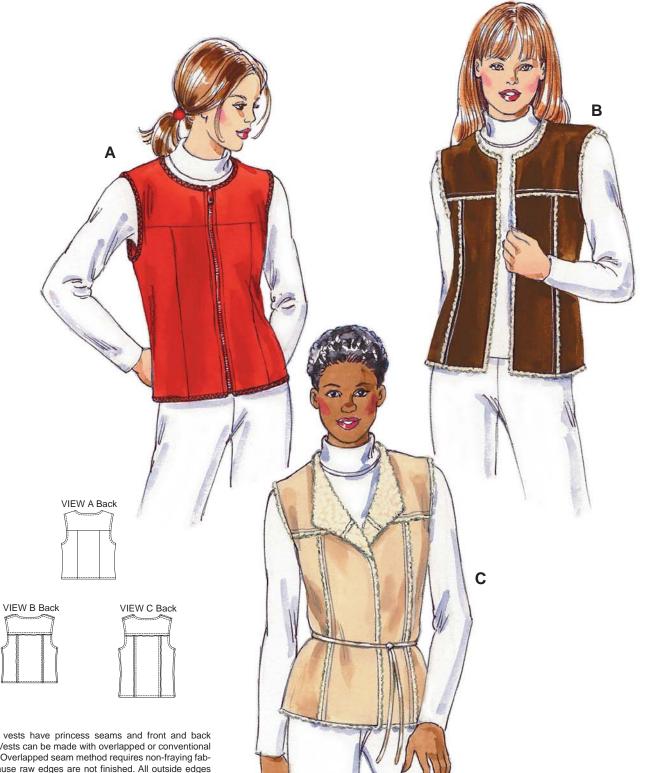

JACKETS

Misses' vests have princess seams and front and back yokes. Vests can be made with overlapped or conventional seams. Overlapped seam method requires non-fraying fabric because raw edges are not finished. All outside edges are left raw or finished with decorative stitches. View A has front zipper. View B has no closure. View C has lapels, fronts that overlap, and optional purchased belt.