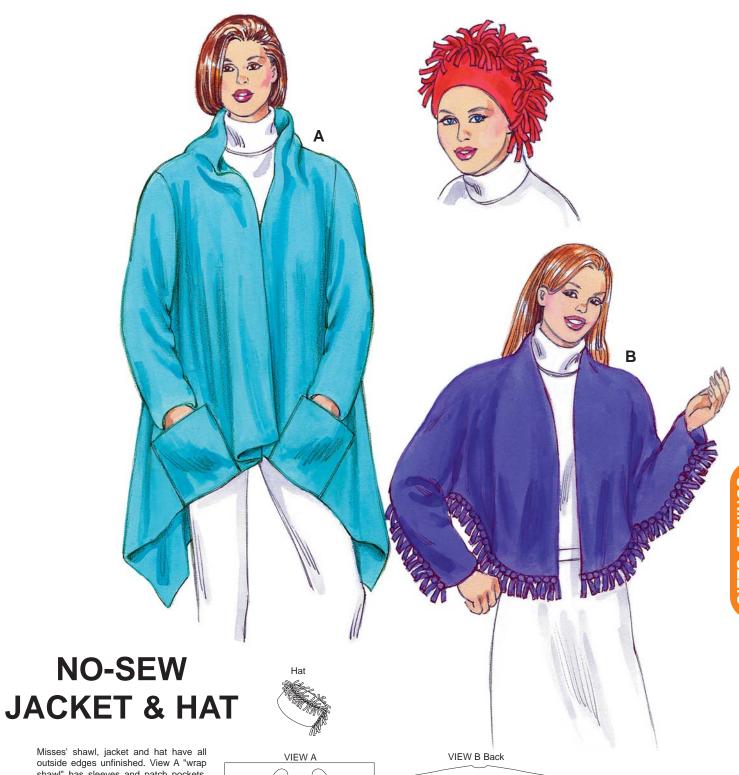

**GIFTS & THINGS** 

Misses' shawl, jacket and hat have all outside edges unfinished. View A "wrap shawl" has sleeves and patch pockets. View B jacket is made from one piece, and the fringe is cut and tied together for sleeves. Hat is made from two pieces, the fringe is cut and pieces tied together.

## DESIGNED FOR HEAVYWEIGHT STRETCH KNITS Suggested Fabrics: Polarfleece®

**MISSES' JACKET, SHAWL & HAT** Sizes: S-M-L

| Size                   | SMALL                  | MEDIUM                    | LARGE           |        |
|------------------------|------------------------|---------------------------|-----------------|--------|
| Bust                   | 34-36 (87-92)          | 38-40 (97-102)            | 42-44 (107-112) | " (cm) |
| Head Circumference     | 21 (53)                | 22 (56)                   | 23 (59)         | " (cm) |
| Finished Length at Ce  | enter Back             |                           |                 |        |
| View A                 | 26 (66)                | 26 1/2 (67)               | 27 (68)         | " (cm) |
| View B                 | 22 1/2 (57)            | 24 (61)                   | 25 1/2 (65)     | " (cm) |
| Material Required: Ext | tra fabric may be need | ed to match design or for | shrinkage.      |        |
| Fabric 60" (152 cm) W  | lide                   | 0                         | 0               |        |
| View A                 | 1 7/8 (1.75)           | 2 (1.85)                  | 2 1/8 (1.95)    | yd (m) |
| View B                 | 1 7/8 (1.75)           | 2 (1.85)                  | 2 (1.85)        | yd (m) |
| Fabric 45" (115 cm) W  | ide (minimum width)    |                           |                 | -      |
| Hat                    | 1/2 (0.50)             | 1/2 (0.50)                | 1/2 (0.50)      | yd (m) |
| Notions: VIEW A: Threa | ad.                    |                           |                 | -      |