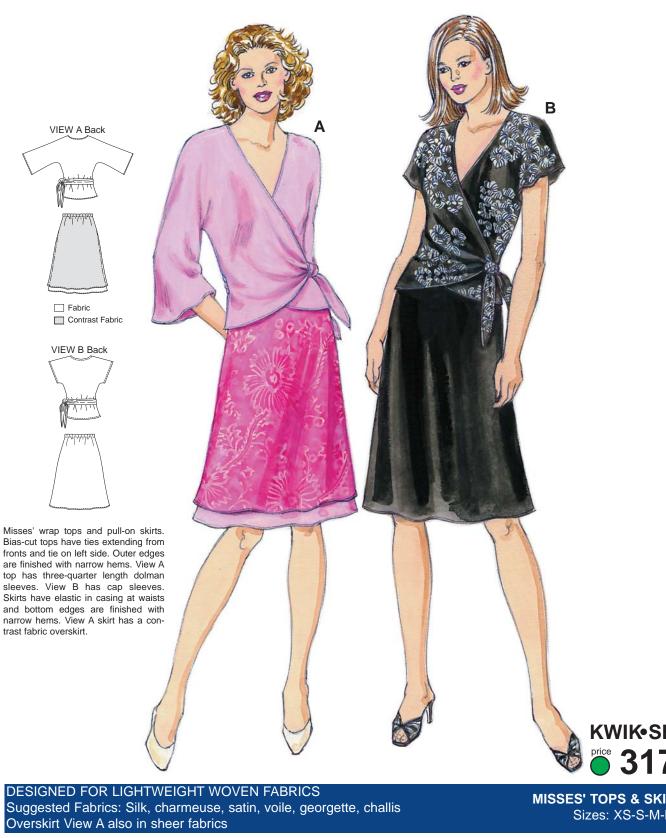

## KWIK•SEW<sub>®</sub> **3179**

| DESIGNED FOR LIGHTWEIGHT WOVEN FABRICS<br>Suggested Fabrics: Silk, charmeuse, satin, voile, georgette, challis<br>Overskirt View A also in sheer fabrics |                      |                       |                        |                         | MISSES' TOP               | MISSES' TOPS & SKIRTS<br>Sizes: XS-S-M-L-XL |  |
|----------------------------------------------------------------------------------------------------------------------------------------------------------|----------------------|-----------------------|------------------------|-------------------------|---------------------------|---------------------------------------------|--|
|                                                                                                                                                          |                      |                       |                        |                         |                           |                                             |  |
| Size                                                                                                                                                     | XS                   | s                     | м                      | L                       | XL                        |                                             |  |
| Finished Length of To                                                                                                                                    | op at Center Back    | (length may vary du   | e to bias cut)         |                         |                           |                                             |  |
| View A & B                                                                                                                                               | 20 (51)              | 20 1/2 (52)           | 21 (54)                | 22 (56)                 | 22 1/2 (57)               | " (cm)                                      |  |
| Finished Length of SI                                                                                                                                    | kirt                 |                       |                        |                         |                           |                                             |  |
| View A & B                                                                                                                                               | 24" (60 cm) – All    | Sizes                 |                        |                         |                           |                                             |  |
| Material Required: Fa                                                                                                                                    | bric requirement all | lows for nap, one-way | v design or shading. E | xtra fabric may be need | led to match design or fo | or shrinkage.                               |  |
| Fabric 60" (152 cm) V                                                                                                                                    | Vide                 |                       | -                      |                         | -                         | -                                           |  |
| Top & Skirt View A                                                                                                                                       | 2 5/8 (2.40)         | 2 3/4 (2.55)          | 2 3/4 (2.55)           | 2 7/8 (2.65)            | 2 7/8 (2.65)              | yd (m)                                      |  |
| Top View A                                                                                                                                               | 1 3/4 (1.60)         | 1 7/8 (1.75)          | 1 7/8 (1.75)           | 2 (1.85)                | 2 (1.85)                  | yd (m)                                      |  |
| Top View B                                                                                                                                               | 1 3/8 (1.30)         | 1 1/2 (1.40)          | 1 1/2 (1.40)           | 1 5/8 (1.50)            | 1 3/4 (1.60)              | yd (m)                                      |  |
| Skirt View A & B                                                                                                                                         | 7/8 (0.80)           | 7/8 (0.80)            | 7/8 (0.80)             | 7/8 (0.80)              | 7/8 (0.80)                | yd (m)                                      |  |
| Overskirt View A                                                                                                                                         | 3/4 (0.70)           | 3/4 (0.70)            | 3/4 (0.70)             | 3/4 (0.70)              | 3/4 (0.70)                | yd (m)                                      |  |
| Fabric 45" (115 cm) V                                                                                                                                    | Vide                 |                       |                        |                         |                           |                                             |  |
| Top & Skirt View A                                                                                                                                       | 3 5/8 (3.35)         | 3 3/4 (3.45)          | 4 (3.70)               | 4 (3.70)                | 4 1/8 (3.80)              | yd (m)                                      |  |
| Top View A                                                                                                                                               | 2 (1.85)             | 2 1/4 (2.10)          | 2 3/8 (2.20)           | 2 3/8 (2.20)            | 2 1/2 (2.30)              | yd (m)                                      |  |
| Top View B                                                                                                                                               | 1 3/4 (1.60)         | 1 7/8 (1.75)          | 2 (1.85)               | 2 (1.85)                | 2 1/8 (1.95)              | yd (m)                                      |  |
| Skirt View A & B                                                                                                                                         | 1 5/8 (1.50)         | 1 5/8 (1.50)          | 1 5/8 (1.50)           | 1 5/8 (1.50)            | 1 5/8 (1.50)              | yd (m)                                      |  |
| Overskirt View A                                                                                                                                         | 1 5/8 (1.50)         | 1 5/8 (1.50)          | 1 5/8 (1.50)           | 1 5/8 (1.50)            | 1 5/8 (1.50)              | yd (m)                                      |  |