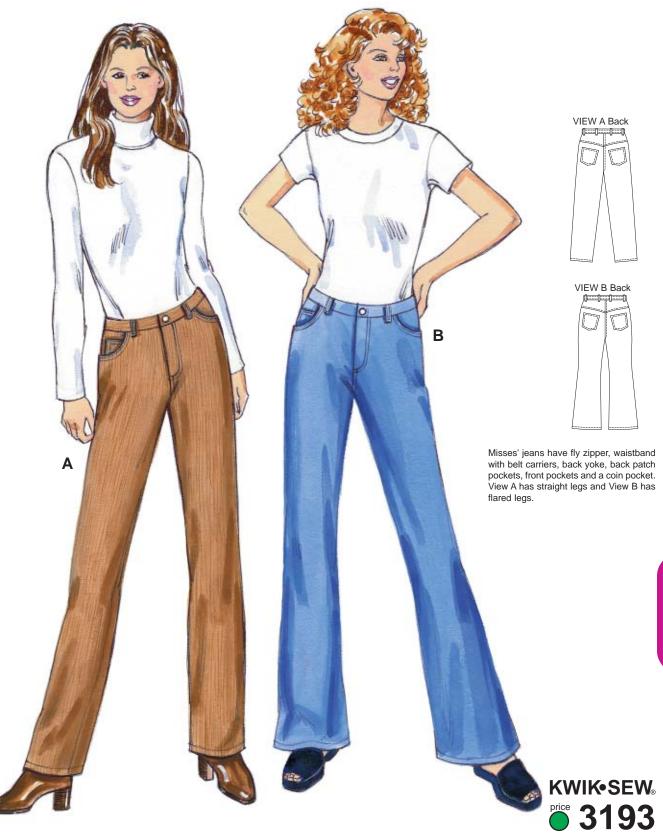

| DESIGNED FOR MEDIUM WEIGHT WOVEN FABRICS Suggested Fabrics: Denim, corduroy, twill, gabardine, chino, velveteen |                      |                       |                      |                           |                           | MISSES' JEANS<br>Sizes: XS-S-M-L-XL |  |
|-----------------------------------------------------------------------------------------------------------------|----------------------|-----------------------|----------------------|---------------------------|---------------------------|-------------------------------------|--|
| Size                                                                                                            | xs                   | s                     | M                    | L                         | XL                        |                                     |  |
| Finished Inside Leg S                                                                                           | eam                  |                       |                      |                           |                           |                                     |  |
| View A & B                                                                                                      | 30 (76)              | 30 (76)               | 30 (76)              | 30 (76)                   | 30 (76)                   | " (cm)                              |  |
| Finished Width at Bot                                                                                           | ttom of Leg          |                       |                      |                           |                           |                                     |  |
| View A                                                                                                          | 14 1/2 (37)          | 15 1/4 (39)           | 16 1/4 (41)          | 17 1/4 (44)               | 18 (46)                   | " (cm)                              |  |
| View B                                                                                                          | 19 1/4 (49)          | 20 1/4 (52)           | 21 1/4 (54)          | 22 (56)                   | 23 (58)                   | " (cm)                              |  |
| Material Required: Fa                                                                                           | bric requirement al  | lows for nap, one-way | design or shading. E | extra fabric may be need  | led to match design or fo | or shrinkage.                       |  |
| Fabric 60" (152 cm) W                                                                                           | 7ide                 |                       |                      |                           |                           |                                     |  |
| View A or B                                                                                                     | 1 1/2 (1.40)         | 1 1/2 (1.40)          | 1 5/8 (1.50)         | 2 1/4 (2.10)              | 2 3/8 (2.20)              | yd (m)                              |  |
| Fabric 45" (115 cm) W                                                                                           | 7ide                 |                       |                      |                           |                           |                                     |  |
| View A or B                                                                                                     | 2 3/8 (2.20)         | 2 1/2 (2.30)          | 2 1/2 (2.30)         | 2 1/2 (2.30)              | 2 5/8 (2.40)              | yd (m)                              |  |
| Lining 45" (115 cm) o                                                                                           | r 60" (152 cm) Wi    | de                    |                      |                           |                           |                                     |  |
| View A or B Pockets                                                                                             | 3/8 (0.35)           | 3/8 (0.35)            | 3/8 (0.35)           | 3/8 (0.35)                | 1/2 (0.50)                | yd (m)                              |  |
| Notions: Thread, one b                                                                                          | outton or snap, 9" ( | 22 cm) zipper. NOTE:  | : Purchase suggested | length of zipper or longe | er, zipper will be trimme | d.                                  |  |