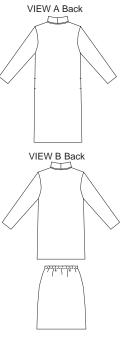

Misses' jackets have wide fold-over band at front edges and neckline. View A jacket has pockets in side seams. View B jacket and pull-on skirt. Skirt has elastic waist.

KWIK•SEW<sub>®</sub>

3198 oprice

## **KWIK & EASY**

MISSES' JACKETS & SKIRT DESIGNED FOR STRETCH KNITS ONLY WITH 25% STRETCH Sizes: XS-S-M-L-XL Suggested Fabrics: Double knit, matte jersey, interlock, sweater knits

| Size                                     | xs                      | s                     | M                       | L                      | XL                     |            |
|------------------------------------------|-------------------------|-----------------------|-------------------------|------------------------|------------------------|------------|
| Finished Length of Jacket at Center Back |                         |                       |                         |                        |                        |            |
| View A                                   | 41 (105)                | 42 (107)              | 42 1/2 (108)            | 43 1/2 (110)           | 44 (112)               | " (cm)     |
| View B                                   | 31 (79)                 | 32 (81)               | 32 1/2 (83)             | 33 (84)                | 34 (86)                | " (cm)     |
| Finished Length of Skirt                 |                         |                       |                         |                        |                        |            |
| View B                                   | 26 (66)                 | 26 (66)               | 26 (66)                 | 26 (66)                | 26 (66)                | " (cm)     |
| Material Required: Fabri                 | c requirement allow     | s for nap, one-way de | esign or shading. Extra | a fabric may be needed | to match design or for | shrinkage. |
| Fabric 60" (152 cm) Wid                  | e                       |                       |                         |                        |                        |            |
| View A Jacket                            | 2 5/8 (2.40)            | 2 5/8 (2.40)          | 2 5/8 (2.40)            | 2 3/4 (2.55)           | 2 3/4 (2.55)           | yd (m)     |
| View B Jacket & Skirt                    | 2 3/4 (2.55)            | 2 3/4 (2.55)          | 2 3/4 (2.55)            | 2 7/8 (2.65)           | 3 (2.75)               | yd (m)     |
| Notions: Thread, scrap pi                | iece of fusible interfa | acing. VIEW B SKIRT:  | : 1 yd (0.95 m) of 3/4' | ' (2 cm) wide elastic. |                        |            |