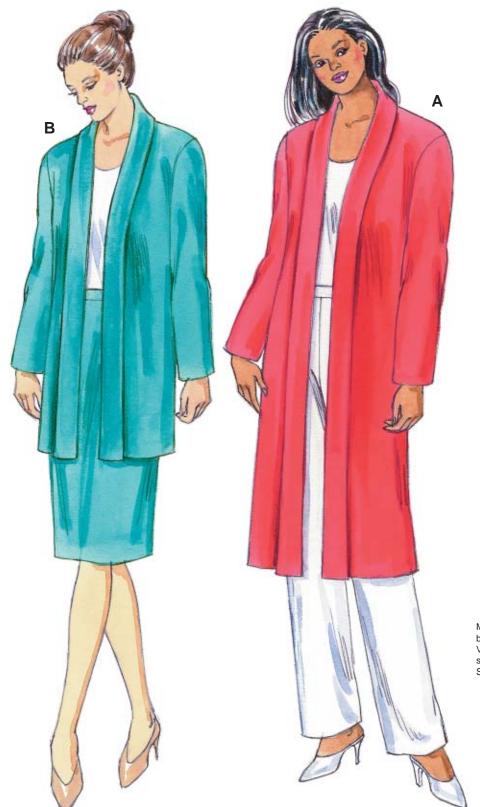

Misses' jackets have wide fold-over band at front edges and neckline. View A jacket has pockets in side seams. View B jacket and pull-on skirt. Skirt has elastic waist.

KWIK•SEW<sub>®</sub>

3198 oprice

## **KWIK & EASY**

MISSES' JACKETS & SKIRT DESIGNED FOR STRETCH KNITS ONLY WITH 25% STRETCH Sizes: XS-S-M-L-XL Suggested Fabrics: Double knit, matte jersey, interlock, sweater knits

| Size                                     | xs                      | s                     | M                       | L                      | XL                     |            |
|------------------------------------------|-------------------------|-----------------------|-------------------------|------------------------|------------------------|------------|
| Finished Length of Jacket at Center Back |                         |                       |                         |                        |                        |            |
| View A                                   | 41 (105)                | 42 (107)              | 42 1/2 (108)            | 43 1/2 (110)           | 44 (112)               | " (cm)     |
| View B                                   | 31 (79)                 | 32 (81)               | 32 1/2 (83)             | 33 (84)                | 34 (86)                | " (cm)     |
| Finished Length of Skirt                 |                         |                       |                         |                        |                        |            |
| View B                                   | 26 (66)                 | 26 (66)               | 26 (66)                 | 26 (66)                | 26 (66)                | " (cm)     |
| Material Required: Fabri                 | c requirement allow     | s for nap, one-way de | esign or shading. Extra | a fabric may be needed | to match design or for | shrinkage. |
| Fabric 60" (152 cm) Wid                  | e                       |                       |                         |                        |                        |            |
| View A Jacket                            | 2 5/8 (2.40)            | 2 5/8 (2.40)          | 2 5/8 (2.40)            | 2 3/4 (2.55)           | 2 3/4 (2.55)           | yd (m)     |
| View B Jacket & Skirt                    | 2 3/4 (2.55)            | 2 3/4 (2.55)          | 2 3/4 (2.55)            | 2 7/8 (2.65)           | 3 (2.75)               | yd (m)     |
| Notions: Thread, scrap pi                | iece of fusible interfa | acing. VIEW B SKIRT:  | : 1 yd (0.95 m) of 3/4' | ' (2 cm) wide elastic. |                        |            |