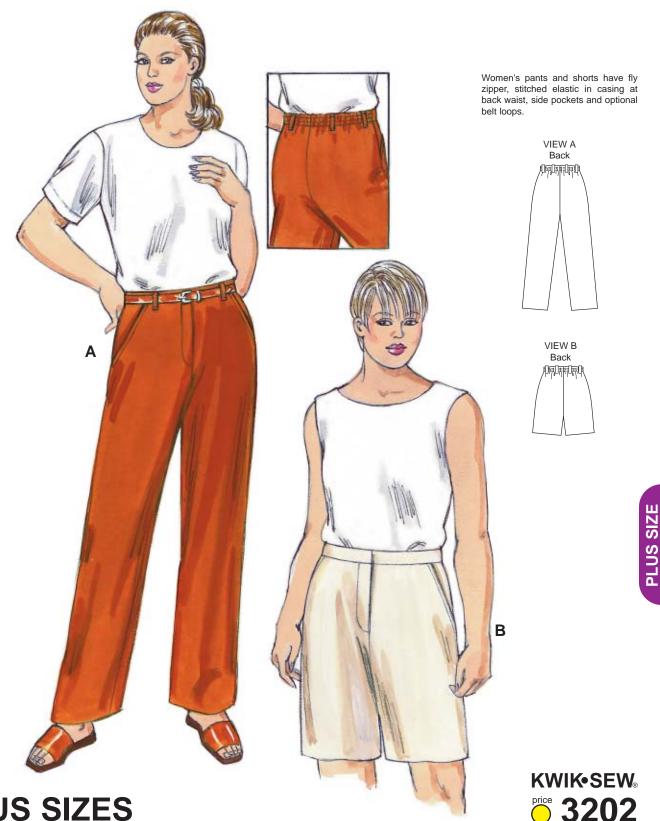

## **PLUS SIZES**

## **3202**

Sizes: 1X-2X-3X-4X

**WOMEN'S PANTS & SHORTS** 

## DESIGNED FOR MEDIUM WEIGHT WOVEN FABRICS Suggested Fabrics: Twill, chino, linen, lightweight denim, crepe, gabardine

1X 2X зх 4X Size Finished Outside Leg Seam View A 43 1/2 (111) 44 1/2 (113) 45 (114) 45 1/2 (115) " (cm) View B 23 1/2 (60) 24 1/2 (62) 25 (63) 25 1/2 (65) " (cm) Material Required: Fabric requirement allows for nap, one-way design or shading. Extra fabric may be needed to match design or for shrinkage. Fabric 60" (152 cm) Wide View A 2 3/8 (2.20) 2 5/8 (2.40) 2 7/8 (2.65) 2 7/8 (2.65) yd (m) View B 1 5/8 (1.50) 1 3/4 (1.60) 1 3/4 (1.60) 1 3/4 (1.60) yd (m) Fabric 45" (115 cm) Wide View A 3 (2.75) 3 (2.75) 3 1/8 (2.85) 3 1/2 (3.20) yd (m) View B 2 1/4 (2.10) 2 1/4 (2.10) 2 1/4 (2.10) 2 3/8 (2.20) yd (m) Fusible Interfacing 24" (60 cm) Wide View A or B 1/2 (0.50) 1/2 (0.50) 1/2 (0.50) 5/8 (0.60) yd (m)