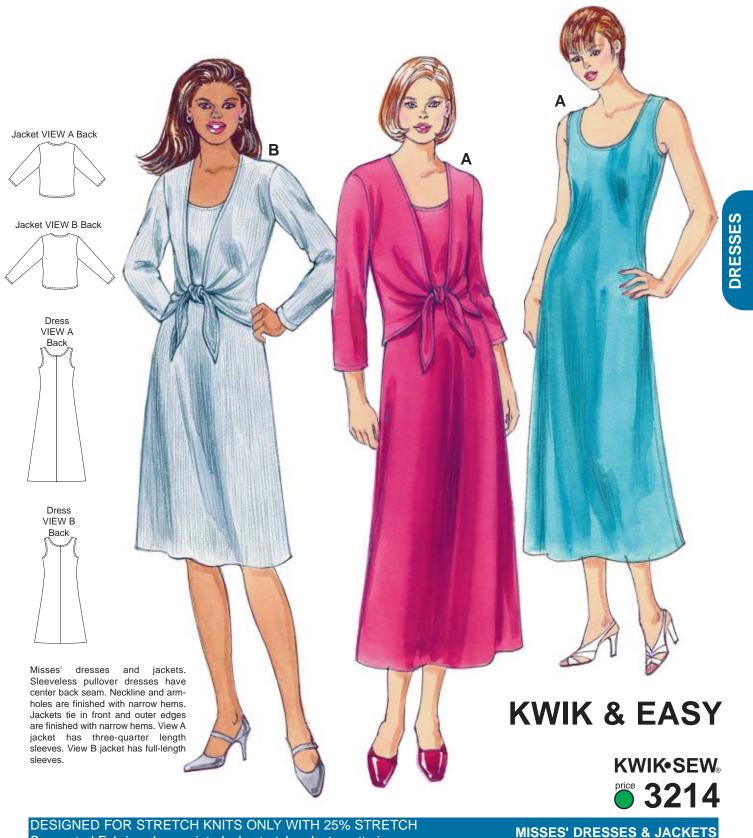

Suggested Fabrics: Jersey, interlock, stretch velvet, matte jersey, Sizes: XS-S-M-L-XL lightweight double knit, textured knits, stretch faille Size XS M L XLFinished Length of Dress from Waist View A 34" (86 cm) All Sizes 26" (66 cm) All Sizes View B Finished Length of Jacket at Center Back View A & B 19 (49) 19 1/2 (50) 20 (51) 21 (53) 21 1/2 (55) " (cm) Material Required: Fabric requirement allows for nap, one-way design or shading. Extra fabric may be needed to match design or for shrinkage. Fabric 60" (152 cm) Wide Dress & Jacket: 2 3/4 (2.55) 2 7/8 (2.65) 3 1/8 (2.85) View A 2 3/4 (2.55) 2 3/4 (2.55) yd (m) View B 2 1/2 (2.30) 2 1/2 (2.30) 2 5/8 (2.40) 2 5/8 (2.40) 2 3/4 (2.55) yd (m) Dress: View A 1 5/8 (1.50) 1 7/8 (1.75) 2 (1.85) 2 1/4 (2.10) 2 3/4 (2.55) yd (m) 1 1/4 (1.15) 1 3/8 (1.30) 1 3/8 (1.30) 1 5/8 (1.50) 1 7/8 (1.75) yd (m) View B **Notions:** Thread, scrap piece of non-fusible interfacing for shoulder stabilizer.