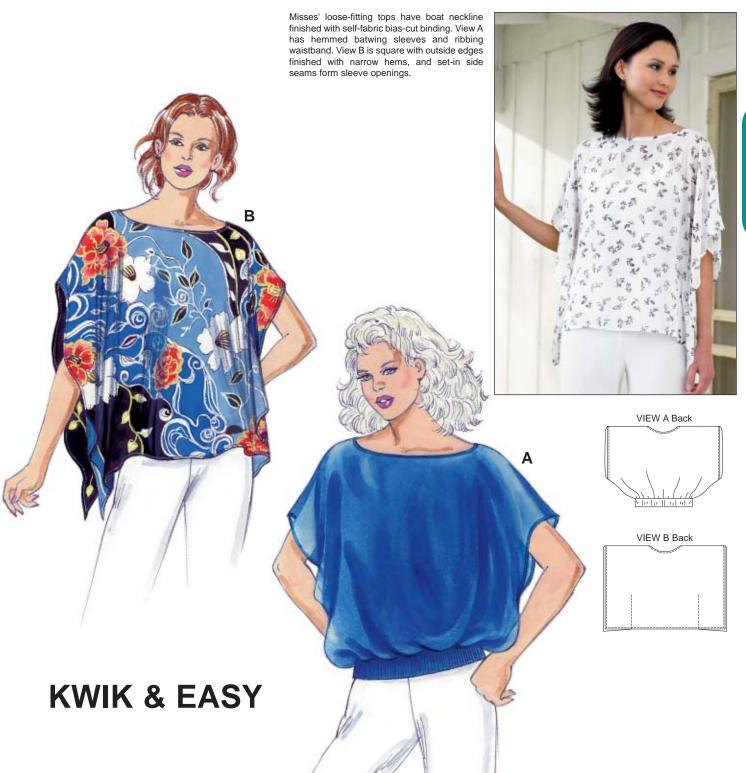

DESIGNED FOR SOFT LIGHTWEIGHT WOVEN FABRICS
Suggested Fabrics: Silk, silk-like fabrics, challis, charmeuse, georgette, rayon, rayon blends, lawn, gauze

MISSES' TOPS
Sizes: XS-S-M-L-XL

| rayon blends, lawn, gauze |                            |                       |                      |                         |                           |               |
|---------------------------|----------------------------|-----------------------|----------------------|-------------------------|---------------------------|---------------|
| Size                      | xs                         | s                     | M                    | L                       | XL                        |               |
| Finished Length           | at Center Back             |                       |                      |                         |                           |               |
| View A                    | 20 1/2 (52)                | 21 (53)               | 21 1/2 (54)          | 22 (56)                 | 22 1/2 (57)               | " (cm)        |
| View B                    | 21 1/4 (54)                | 21 1/2 (55)           | 22 (56)              | 22 3/4 (58)             | 23 1/4 (59)               | " (cm)        |
| Material Require          | ed: Fabric requirement all | lows for nap, one-way | design or shading. E | xtra fabric may be need | led to match design or fo | or shrinkage. |
| Fabric 60" (152           | cm) Wide                   |                       |                      |                         | _                         | _             |
| View A                    | 1 1/4 (1.15)               | 1 1/4 ( 1.15)         | 1 1/4 ( 1.15)        | 1 3/8 (1.30)            | 1 1/2 (1.40)              | yd (m)        |
| View B                    | 1 3/8 (1.30)               | 1 3/8 (1.30)          | 1 1/2 (1.40)         | 1 5/8 (1.50)            | 1 3/4 (1.60)              | yd (m)        |
| Fabric 45" (115           | cm) Wide                   |                       |                      |                         |                           |               |
| View A                    | 1 3/4 (1.60)               | 1 3/4 (1.60)          | 1 7/8 (1.75)         | 1 7/8 (1.75)            | 1 7/8 (1.75)              | yd (m)        |
| View B                    | 1 7/8 (1.75)               | 2 (1.85)              | 2 (1.85)             | 2 (1.85)                | 2 1/8 (1.95)              | yd (m)        |
| Ribbing 28" (70           | cm) Wide                   |                       |                      |                         |                           |               |
| View A                    | 7 (18)                     | 7 (18)                | 14 (36)              | 14 (36)                 | 14 (36)                   | " (cm)        |
| Notions: Thread.          |                            |                       |                      |                         |                           |               |