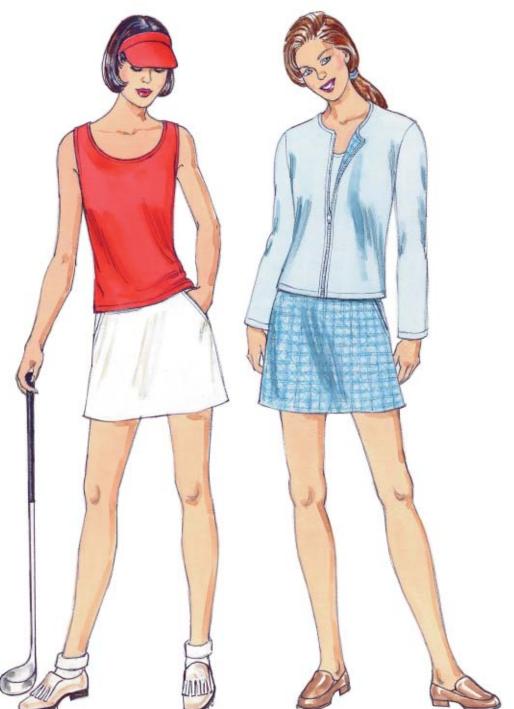

Misses' skort, tank top and cardigan. Fitted skort has deep front side pockets, center back zipper, and narrow waistband. Skirt is slightly A-lined and shorts are from lining. Close-fitting cardigan has front zipper, neckline and front edges are finished with facings from contrast fabric. Close-fitting tank top has neckline and armholes finished with narrow hems.