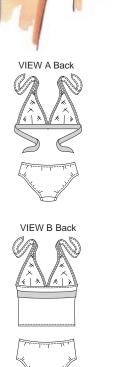

Misses' two-piece swiumsuits. Halter tops tie at back neckline, and neckline and armholes are finished with elastic. View A top is lined, has contrast band under bust that ties at back. View B pullover top has lined bra cups and contrast band under bust and on back. Panties have lined front, and waist and leg openings are finished with elastic. View A have low-cut waist, and View B sits right below waist.