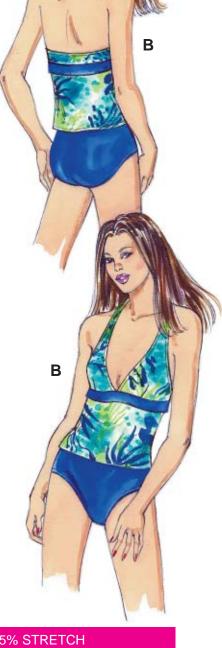

Misses' two-piece swiumsuits. Halter tops tie at back neckline, and neckline and armholes are finished with elastic. View A top is lined, has contrast band under bust that ties at back. View B pullover top has lined bra cups and contrast band under bust and on back. Panties have lined front, and waist and leg openings are finished with elastic. View A have low-cut waist, and View B sits right below waist.