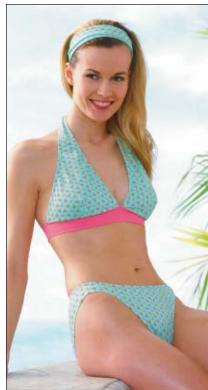

Misses' two-piece swiumsuits. Halter tops tie at back neckline, and neckline and armholes are finished with elastic. View A top is lined, has contrast band under bust that ties at back. View B pullover top has lined bra cups and contrast band under bust and on back. Panties have lined front, and waist and leg openings are finished with elastic. View A have low-cut waist, and View B sits right below waist.