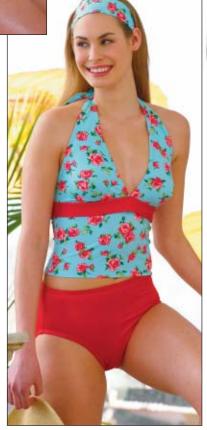

Misses' two-piece swiumsuits. Halter tops tie at back neckline, and neckline and armholes are finished with elastic. View A top is lined, has contrast band under bust that ties at back. View B pullover top has lined bra cups and contrast band under bust and on back. Panties have lined front, and waist and leg openings are finished with elastic. View A have low-cut waist, and View B sits right below waist.