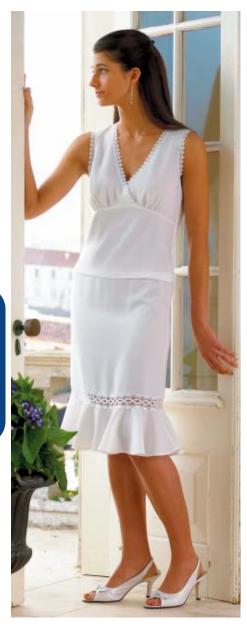

## **3240** orice

MISSES' TOPS & SKIRTS DESIGNED FOR LIGHTWEIGHT WOVEN FABRICS
Sizes: XS-S-M-L-XL Suggested Fabrics: Challis, crepe, silk, silk types, handkerchief linen

| Size                                                                                                                                          | xs           | s            | M            | L            | XL           |        |
|-----------------------------------------------------------------------------------------------------------------------------------------------|--------------|--------------|--------------|--------------|--------------|--------|
| Finished Length of Top at Center Back from Natural Neckline                                                                                   |              |              |              |              |              |        |
|                                                                                                                                               | 19 3/4 (50)  | 20 1/2 (52)  | 21 1/2 (54)  | 22 1/2 (57)  | 23 (58)      | " (cm) |
| Finished Length of Skirt                                                                                                                      | 25 (63)      | 25 (63)      | 25 (63)      | 25 (63)      | 25 (63)      | " (cm) |
| Material Required: Fabric requirement allows for nap, one-way design or shading. Extra fabric may be needed to match design or for shrinkage. |              |              |              |              |              |        |
| Fabric 60" (152 cm) Wide                                                                                                                      |              |              |              |              |              |        |
| Top View A                                                                                                                                    | 1 1/8 (1.05) | 1 1/8 (1.05) | 1 1/4 (1.15) | 1 1/4 (1.15) | 1 3/8 (1.30) | yd (m) |
| Top View B                                                                                                                                    | 3/4 (0.70)   | 3/4 (0.70)   | 7/8 (0.80)   | 7/8 (0.80)   | 7/8 (0.80)   | yd (m) |
| Skirt View A or B                                                                                                                             | 1 1/4 (1.15) | 1 1/4 (1.15) | 1 1/4 (1.15) | 1 1/4 (1.15) | 1 1/4 (1.15) | yd (m) |
| Fabric 45" (115 cm) Wide                                                                                                                      |              |              |              |              |              |        |
| Top View A                                                                                                                                    | 1 3/8 (1.30) | 1 3/8 (1.30) | 1 1/2 (1.40) | 1 1/2 (1.40) | 1 5/8 (1.50) | yd (m) |
| Top View B                                                                                                                                    | 1 (0.95)     | 1 (0.95)     | 1 (0.95)     | 1 3/8 (1.30) | 1 1/2 (1.40) | yd (m) |
| Skirt View A or B                                                                                                                             | 1 1/4 (1.15) | 1 7/8 (1.75) | 1 7/8 (1.75) | 1 7/8 (1.75) | 1 7/8 (1.75) | yd (m) |
| Notions: Thread. TOP View B: Lace 3/8" - 3/4" (1 cm - 2 cm) wide - 2 1/2 yd (2.30 m) for sizes XS-S, 3 yd (2.75 m) for sizes M-L-XL.          |              |              |              |              |              |        |

**SKIRT View A & B**: 1 yd (0.95 m) of 3/4" (2 cm) wide elastic. **SKIRT View B**: Lace 3/4" - 2" (2 cm - 5 cm) wide - 1 3/8 yd (1.30 m) for sizes XS-S-M, 1 5/8 yd (1.50 m) for sizes L-XL.