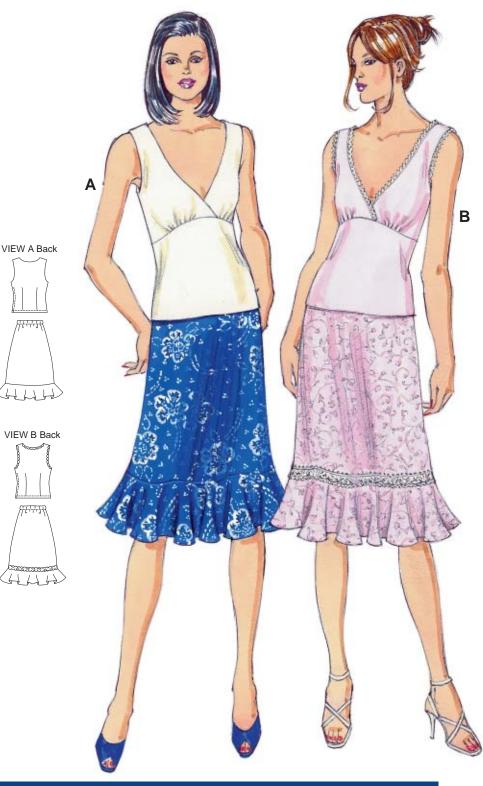

## **3240** orice

MISSES' TOPS & SKIRTS DESIGNED FOR LIGHTWEIGHT WOVEN FABRICS
Sizes: XS-S-M-L-XL Suggested Fabrics: Challis, crepe, silk, silk types, handkerchief linen

| Size                                                                                                                                          | xs           | s            | M            | L            | XL           |        |
|-----------------------------------------------------------------------------------------------------------------------------------------------|--------------|--------------|--------------|--------------|--------------|--------|
| Finished Length of Top at Center Back from Natural Neckline                                                                                   |              |              |              |              |              |        |
|                                                                                                                                               | 19 3/4 (50)  | 20 1/2 (52)  | 21 1/2 (54)  | 22 1/2 (57)  | 23 (58)      | " (cm) |
| Finished Length of Skirt                                                                                                                      | 25 (63)      | 25 (63)      | 25 (63)      | 25 (63)      | 25 (63)      | " (cm) |
| Material Required: Fabric requirement allows for nap, one-way design or shading. Extra fabric may be needed to match design or for shrinkage. |              |              |              |              |              |        |
| Fabric 60" (152 cm) Wide                                                                                                                      |              |              |              |              |              |        |
| Top View A                                                                                                                                    | 1 1/8 (1.05) | 1 1/8 (1.05) | 1 1/4 (1.15) | 1 1/4 (1.15) | 1 3/8 (1.30) | yd (m) |
| Top View B                                                                                                                                    | 3/4 (0.70)   | 3/4 (0.70)   | 7/8 (0.80)   | 7/8 (0.80)   | 7/8 (0.80)   | yd (m) |
| Skirt View A or B                                                                                                                             | 1 1/4 (1.15) | 1 1/4 (1.15) | 1 1/4 (1.15) | 1 1/4 (1.15) | 1 1/4 (1.15) | yd (m) |
| Fabric 45" (115 cm) Wide                                                                                                                      |              |              |              |              |              |        |
| Top View A                                                                                                                                    | 1 3/8 (1.30) | 1 3/8 (1.30) | 1 1/2 (1.40) | 1 1/2 (1.40) | 1 5/8 (1.50) | yd (m) |
| Top View B                                                                                                                                    | 1 (0.95)     | 1 (0.95)     | 1 (0.95)     | 1 3/8 (1.30) | 1 1/2 (1.40) | yd (m) |
| Skirt View A or B                                                                                                                             | 1 1/4 (1.15) | 1 7/8 (1.75) | 1 7/8 (1.75) | 1 7/8 (1.75) | 1 7/8 (1.75) | yd (m) |
| Notions: Thread. TOP View B: Lace 3/8" - 3/4" (1 cm - 2 cm) wide - 2 1/2 yd (2.30 m) for sizes XS-S, 3 yd (2.75 m) for sizes M-L-XL.          |              |              |              |              |              |        |

**SKIRT View A & B**: 1 yd (0.95 m) of 3/4" (2 cm) wide elastic. **SKIRT View B**: Lace 3/4" - 2" (2 cm - 5 cm) wide - 1 3/8 yd (1.30 m) for sizes XS-S-M, 1 5/8 yd (1.50 m) for sizes L-XL.