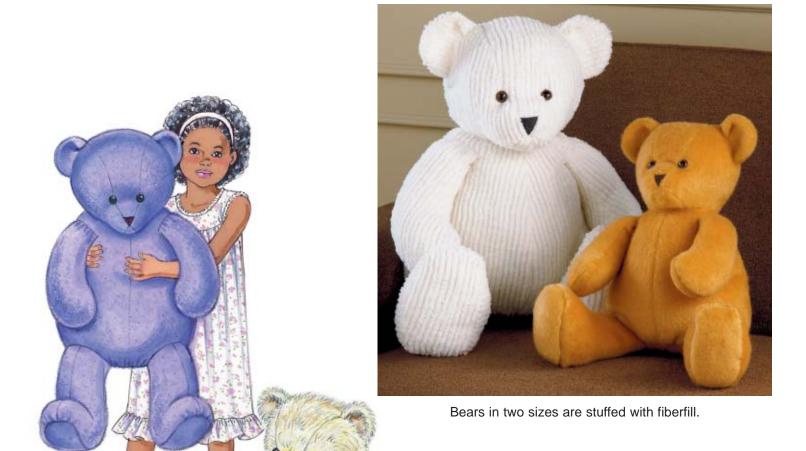

KWIK-SEW 3246

Sizes: Small & Large

**BEARS** 

## DESIGNED FOR MEDIUM WEIGHT FABRICS

Suggested Fabrics: Fake fur, chenille, Polarfleece®, velvet, felt, wool, boiled wool, bouclé, denim, corduroy, terry cloth

**SMALL BEAR** 

Material Required:
Fabric 45" (115 cm) Wide – ½ yd (0.80 m)
Fabric 60" (152 cm) Wide – ½ yd (0.60 m)

Notions: Thread, approximately 1 pound (500 g) of polyester fiberfill, pair of eyes approximately 5%" (15 mm), scrap piece of contrast fabric for nose, scrap piece of fusible interfacing.

## LARGE BEAR

Material Required:

Fabric 45" (115 cm) Wide – 1½ yd (1.40 m) Fabric 60" (152 cm) Wide – 1⅓ yd (1.05 m)

**Notions:** Thread, approximately  $1\frac{1}{2}$  pounds (700 g) of polyester fiberfill, pair of eyes approximately  $\frac{3}{4}$ " (20 mm), scrap piece of contrast fabric for nose, scrap piece of fusible interfacing.