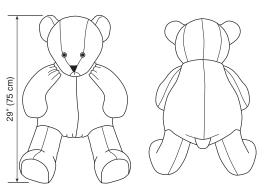

## LARGE BEAR

Material Required:

Fabric 45" (115 cm) Wide – 1½ yd (1.40 m) Fabric 60" (152 cm) Wide – 1⅓ yd (1.05 m)

**Notions:** Thread, approximately  $1\frac{1}{2}$  pounds (700 g) of polyester fiberfill, pair of eyes approximately  $\frac{3}{4}$ " (20 mm), scrap piece of contrast fabric for nose, scrap piece of fusible interfacing.