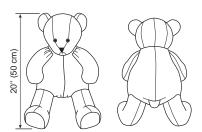

## DESIGNED FOR MEDIUM WEIGHT FABRICS

Suggested Fabrics: Fake fur, chenille, Polarfleece®, velvet, felt, wool, boiled wool, bouclé, denim, corduroy, terry cloth

**SMALL BEAR** 

Material Required:
Fabric 45" (115 cm) Wide – ½ yd (0.80 m)
Fabric 60" (152 cm) Wide – ½ yd (0.60 m)

Notions: Thread, approximately 1 pound (500 g) of polyester fiberfill, pair of eyes approximately 5%" (15 mm), scrap piece of contrast fabric for nose, scrap piece of fusible interfacing.