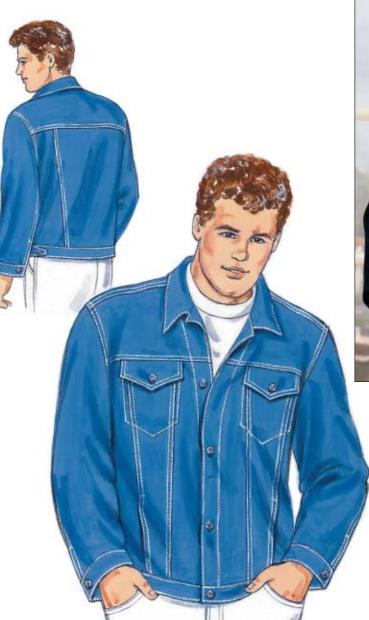

Men's jean jacket has front button closure, front and back yokes, three-panel front and back, pockets in front yoke seam with button flaps, pockets in front side panel seams, two-piece sleeves with button cuffs, and waistband with button tabs.