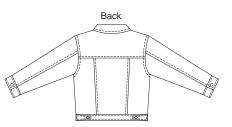

Men's jean jacket has front button closure, front and back yokes, three-panel front and back, pockets in front yoke seam with button flaps, pockets in front side panel seams, two-piece sleeves with button cuffs, and waistband with button tabs.