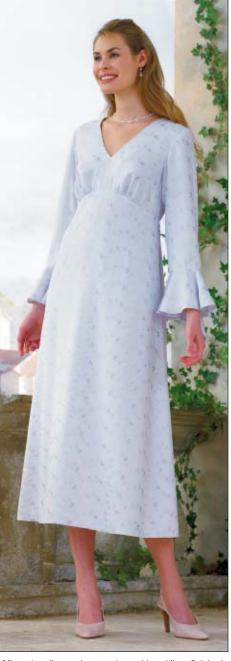

Misses' pullover dresses have V-neckline finished with facing, under bust seam, gathers under bust, flared skirt, and ties on back. View A has full-length sleeves with flounces and optional lace trim at bust and flounce seams. View B has full-length sleeves. View C has short sleeves.

KWIK-SEW<sub>®</sub> **3253** 

DESIGNED FOR LIGHTWEIGHT WOVEN FABRICS

**MISSES' DRESSES** Suggested Fabrics: Challis, cotton, silk, silk types, charmeuse, gauze, georgette, handkerchief linen Sizes: XS-S-M-L-XL