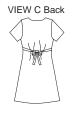

Misses' pullover dresses have V-neckline finished with facing, under bust seam, gathers under bust, flared skirt, and ties on back. View A has full-length sleeves with flounces and optional lace trim at bust and flounce seams. View B has full-length sleeves. View C has short sleeves.