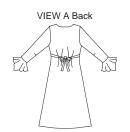

Misses' pullover dresses have V-neckline finished with facing, under bust seam, gathers under bust, flared skirt, and ties on back. View A has full-length sleeves with flounces and optional lace trim at bust and flounce seams. View B has full-length sleeves. View C has short sleeves.