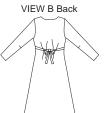

Misses' pullover dresses have V-neckline finished with facing, under bust seam, gathers under bust, flared skirt, and ties on back. View A has full-length sleeves with flounces and optional lace trim at bust and flounce seams. View B has full-length sleeves. View C has short sleeves.