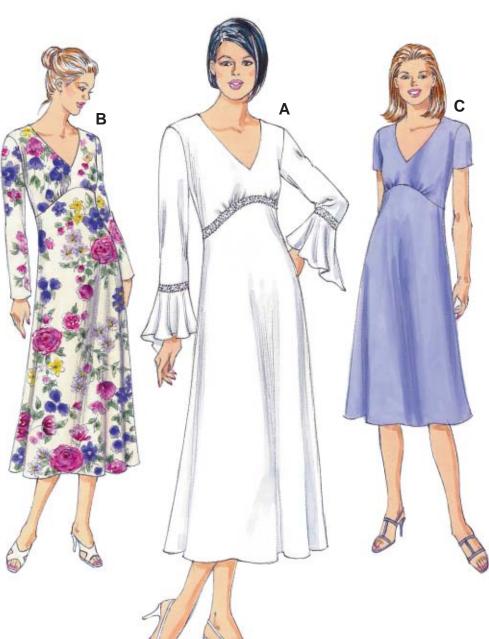

Misses' pullover dresses have V-neckline finished with facing, under bust seam, gathers under bust, flared skirt, and ties on back. View A has full-length sleeves with flounces and optional lace trim at bust and flounce seams. View B has full-length sleeves. View C has short sleeves.

KWIK-SEW<sub>®</sub> **3253** 

DESIGNED FOR LIGHTWEIGHT WOVEN FABRICS

**MISSES' DRESSES** Suggested Fabrics: Challis, cotton, silk, silk types, charmeuse, gauze, georgette, handkerchief linen Sizes: XS-S-M-L-XL