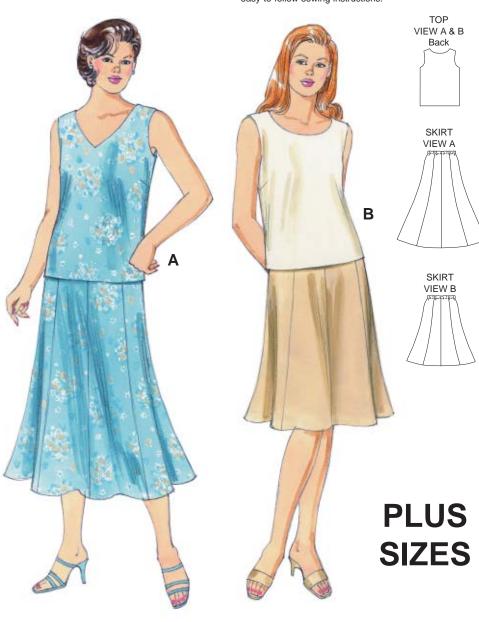

## **ESPECIALLY DESIGNED FOR FIRST SEWING PROJECT!**

Women's tops and skirts. Sleeveless pullover tops have bust darts, and neckline and armholes are finished with facings. View A top has V-neckline. View B top has boat neckline. Flared eight-panel pull-on skirts have elastic in casing at waist. Tops and skirts are very easy to sew and have special easy-to-follow sewing instructions.

## DESIGNED FOR LIGHT TO MEDIUM WEIGHT WOVEN FABRICS Suggested Fabrics: Cotton, linen, rayon and blends, challis

WOMEN'S TOPS & SKIRTS Sizes: 1X-2X-3X-4X

| Finished Length of Top at Center Back  View A & B                                                                                             |
|-----------------------------------------------------------------------------------------------------------------------------------------------|
| Finished Length of Skirt                                                                                                                      |
| ě                                                                                                                                             |
| View A 34" (87 cm) – All Sizes                                                                                                                |
|                                                                                                                                               |
| View B 27" (69 cm) – All Sizes                                                                                                                |
| Material Required: Fabric requirement allows for nap, one-way design or shading. Extra fabric may be needed to match design or for shrinkage. |
| Fabric 60" (152 cm) Wide                                                                                                                      |
| Top View A or B 1 1/4 (1.15) 1 3/4 (1.60) 1 3/4 (1.60) 1 7/8 (1.75) yd (m)                                                                    |
| Skirt View A 3 1/4 (3.00) 3 1/4 (3.00) 3 1/4 (3.00) 3 1/4 (3.00) yd (m)                                                                       |
| Skirt View B 1 7/8 (1.75) 1 7/8 (1.75) 1 7/8 (1.75) 1 7/8 (1.75) yd (m)                                                                       |
| Fabric 45" (115 cm) Wide                                                                                                                      |
| Top View A or B 2 1/8 (1.95) 2 1/8 (1.95) 2 1/4 (2.10) 2 1/4 (2.10) yd (m)                                                                    |
| Skirt View A 3 1/4 (3.00) 4 1/4 (3.90) 4 1/4 (3.90) 4 1/4 (3.90) yd (m)                                                                       |
| Skirt View B 2 3/4 (2.55) 2 3/4 (2.55) 2 3/4 (2.55) yd (m)                                                                                    |
| Fusible Interfacing 24" (60 cm) Wide                                                                                                          |
| Top View A $3/4$ (0.70) $3/4$ (0.70) $3/4$ (0.70) $3/4$ (0.70) $yd$ (m)                                                                       |
| Top View B $5/8 (0.60)$ $5/8 (0.60)$ $5/8 (0.60)$ $5/8 (0.60)$ yd (m)                                                                         |
| Notions: Thread. SKIRT: 1" (2.5 cm) wide elastic – 1 yd (0.95 m) for size 1X, 1 1/4 yd (1.15 m) for sizes 2X-3X-4X.                           |