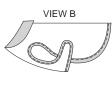

## **KWIK & EASY**

Dog coats, bandana and party collar. Coat View A is single-layer and has Velcro® closure. All outside edges are unfinished or can be overcasted. Coat View B is single-layer and has Velcro® closures. Outside edges are folded to right side and stitched. Wrong side of fabric will show. Bandana is double-layer and made from two contrast fabrics. Party collar is made from pieces of ribbon tied to elastic.