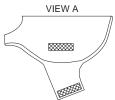

## **KWIK & EASY**

Dog coats, bandana and party collar. Coat View A is single-layer and has Velcro® closure. All outside edges are unfinished or can be overcasted. Coat View B is single-layer and has Velcro® closures. Outside edges are folded to right side and stitched. Wrong side of fabric will show. Bandana is double-layer and made from two contrast fabrics. Party collar is made from pieces of ribbon tied to elastic.