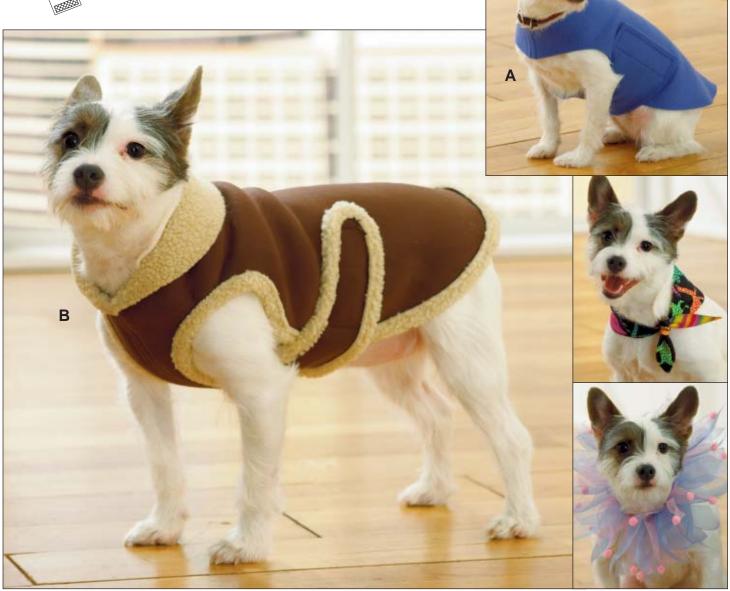

## **KWIK & EASY**

Dog coats, bandana and party collar. Coat View A is single-layer and has Velcro® closure. All outside edges are unfinished or can be overcasted. Coat View B is single-layer and has Velcro® closures. Outside edges are folded to right side and stitched. Wrong side of fabric will show. Bandana is double-layer and made from two contrast fabrics. Party collar is made from pieces of ribbon tied to elastic.

DOG COATS, BANDANA & PARTY COLLAR Sizes: XS-S-M-L-XL VIEW A & B DESIGNED FOR NON-FRAYING HEAVYWEIGHT FABRIC Suggested Fabrics: Polarfleece®, shearling, faux shearling, berber fleece, boiled wool BANDANA DESIGNED FOR LIGHTWEIGHT WOVEN FABRICS Suggested Fabrics: Cotton, cotton types, flannel, lightweight denim