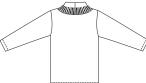

## **KWIK Start**® **LEARN-TO-SEW** ESPECIALLY DESIGNED FOR FIRST SEWING PROJECT!

## KWIK•SEW. 3262 <sup>office</sup>

| MISSES' TOPS<br>Sizes: XS-S-M-L-XL |                          | DESIGNED FOR HEAVYWEIGHT STRETCH KNITS<br>Suggested Fabrics: Polarfleece®, heavy fleece, berber fleece |                        |                         |                           |               |
|------------------------------------|--------------------------|--------------------------------------------------------------------------------------------------------|------------------------|-------------------------|---------------------------|---------------|
| Size                               | XS                       | s                                                                                                      | м                      | L                       | XL                        |               |
| Finished Length at                 | Center Back from N       | eckline                                                                                                |                        |                         |                           |               |
| View A, B & C                      | 23 1/2 (60)              | 24 1/2 (62)                                                                                            | 25 1/2 (64)            | 26 (67)                 | 27 (69)                   | " (cm)        |
| Material Required:                 | Fabric requirement al    | lows for nap, one-way                                                                                  | v design or shading. E | xtra fabric may be need | led to match design or fo | or shrinkage. |
| Fabric 60" (152 cm                 | ) Wide                   |                                                                                                        | 0 0                    | -                       | 0                         | 0             |
| View A                             | $1\ 1/2\ (1.40)$         | 1 5/8 (1.50)                                                                                           | 1 5/8 (1.50)           | 1 5/8 (1.50)            | 1 3/4 (1.60)              | vd (m)        |
| View B                             | $1 \ 3/4 \ (1.60)$       | $1 \ 3/4 \ (1.60)$                                                                                     | 17/8 (1.75)            | 1 7/8 (1.75)            | 2 (1.85)                  | vd (m)        |
| View C                             | $1 \ 3/4 \ (1.60)$       | $1 \ 3/4 \ (1.60)$                                                                                     | 13/4(1.60)             | 1 3/4 (1.60)            | 1 7/8 (1.75)              | vd (m)        |
| Notions: Thread, sci               | rap piece of fusible int | erfacing.                                                                                              |                        |                         |                           |               |