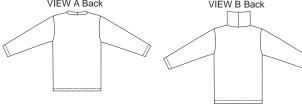

## **KWIK Start**® **LEARN-TO-SEW** ESPECIALLY DESIGNED FOR FIRST SEWING PROJECT!

## KWIK•SEW. 3262 <sup>office</sup>

| MISSES' TOPS<br>Sizes: XS-S-M-L-XL |                          | DESIGNED FOR HEAVYWEIGHT STRETCH KNITS<br>Suggested Fabrics: Polarfleece®, heavy fleece, berber fleece |                        |                         |                           |               |
|------------------------------------|--------------------------|--------------------------------------------------------------------------------------------------------|------------------------|-------------------------|---------------------------|---------------|
| Size                               | XS                       | s                                                                                                      | м                      | L                       | XL                        |               |
| Finished Length at                 | Center Back from N       | eckline                                                                                                |                        |                         |                           |               |
| View A, B & C                      | 23 1/2 (60)              | 24 1/2 (62)                                                                                            | 25 1/2 (64)            | 26 (67)                 | 27 (69)                   | " (cm)        |
| Material Required:                 | Fabric requirement al    | lows for nap, one-way                                                                                  | v design or shading. E | xtra fabric may be need | led to match design or fo | or shrinkage. |
| Fabric 60" (152 cm                 | ) Wide                   |                                                                                                        | 0 0                    | -                       | 0                         | 0             |
| View A                             | $1\ 1/2\ (1.40)$         | 1 5/8 (1.50)                                                                                           | 1 5/8 (1.50)           | 1 5/8 (1.50)            | 1 3/4 (1.60)              | vd (m)        |
| View B                             | $1 \ 3/4 \ (1.60)$       | $1 \ 3/4 \ (1.60)$                                                                                     | 17/8 (1.75)            | 1 7/8 (1.75)            | 2 (1.85)                  | vd (m)        |
| View C                             | $1 \ 3/4 \ (1.60)$       | $1 \ 3/4 \ (1.60)$                                                                                     | 13/4(1.60)             | 1 3/4 (1.60)            | 1 7/8 (1.75)              | vd (m)        |
| Notions: Thread, sci               | rap piece of fusible int | erfacing.                                                                                              |                        |                         |                           |               |