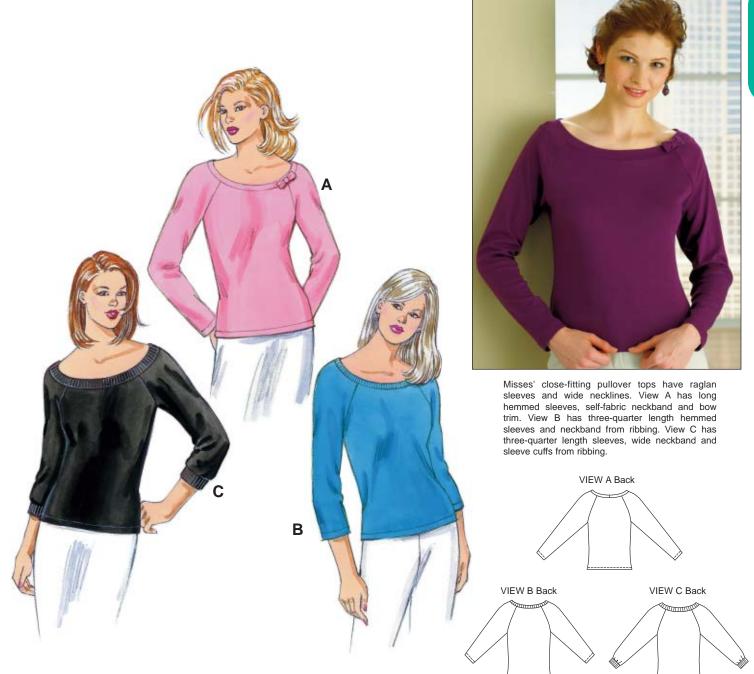

## DESIGNED FOR STRETCH KNITS ONLY WITH 25% STRETCH ACROSS THE GRAIN Suggested Fabrics: Interlock, textured knits, velour, panne, stretch velvet, stretch lace

MISSES' TOPS Sizes: XS-S-M-L-XL