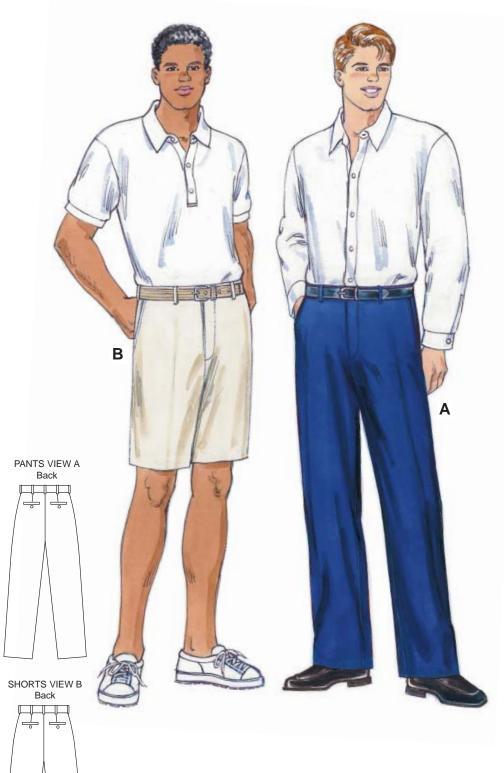

Men's flat-front pants and shorts have front side pockets, fly zipper, waistband with belt loops, back welt pockets with button closures.

## MEN'S PANTS & SHORTS Sizes: S-M-L-XL-XXL

## DESIGNED FOR MEDIUM WEIGHT WOVEN FABRICS Suggested Fabrics: Wool, wool types, wool flannel, suitings, gabardine, twill, chino

| S                  | м                                                                                                                                                                     | L                                                                                                                                                                                                                                                                  | XL                                                                                                                                                                                                                                                                                                                                                                       | XXL                                                                                                                                                                                                                                                                                                                                                                                                                                                                                      |                                                                                                                                                                                                                                                                                                                                                                                                                                                                                                                                                                                                                |
|--------------------|-----------------------------------------------------------------------------------------------------------------------------------------------------------------------|--------------------------------------------------------------------------------------------------------------------------------------------------------------------------------------------------------------------------------------------------------------------|--------------------------------------------------------------------------------------------------------------------------------------------------------------------------------------------------------------------------------------------------------------------------------------------------------------------------------------------------------------------------|------------------------------------------------------------------------------------------------------------------------------------------------------------------------------------------------------------------------------------------------------------------------------------------------------------------------------------------------------------------------------------------------------------------------------------------------------------------------------------------|----------------------------------------------------------------------------------------------------------------------------------------------------------------------------------------------------------------------------------------------------------------------------------------------------------------------------------------------------------------------------------------------------------------------------------------------------------------------------------------------------------------------------------------------------------------------------------------------------------------|
|                    |                                                                                                                                                                       |                                                                                                                                                                                                                                                                    |                                                                                                                                                                                                                                                                                                                                                                          |                                                                                                                                                                                                                                                                                                                                                                                                                                                                                          |                                                                                                                                                                                                                                                                                                                                                                                                                                                                                                                                                                                                                |
| 31" (79 cm) All \$ | Sizes                                                                                                                                                                 |                                                                                                                                                                                                                                                                    |                                                                                                                                                                                                                                                                                                                                                                          |                                                                                                                                                                                                                                                                                                                                                                                                                                                                                          |                                                                                                                                                                                                                                                                                                                                                                                                                                                                                                                                                                                                                |
| 9" (23 cm) All Si  | zes                                                                                                                                                                   |                                                                                                                                                                                                                                                                    |                                                                                                                                                                                                                                                                                                                                                                          |                                                                                                                                                                                                                                                                                                                                                                                                                                                                                          |                                                                                                                                                                                                                                                                                                                                                                                                                                                                                                                                                                                                                |
| equirement allow   | vs for nap, one-wa                                                                                                                                                    | y design or shading                                                                                                                                                                                                                                                | g. Extra fabric may                                                                                                                                                                                                                                                                                                                                                      | be needed to match d                                                                                                                                                                                                                                                                                                                                                                                                                                                                     | lesign or for shrinkage.                                                                                                                                                                                                                                                                                                                                                                                                                                                                                                                                                                                       |
|                    | -                                                                                                                                                                     |                                                                                                                                                                                                                                                                    | ,                                                                                                                                                                                                                                                                                                                                                                        |                                                                                                                                                                                                                                                                                                                                                                                                                                                                                          | 0 0                                                                                                                                                                                                                                                                                                                                                                                                                                                                                                                                                                                                            |
| 2 1/8 (1.95)       | 2 1/4 (2.10)                                                                                                                                                          | 2 1/4 (2.10)                                                                                                                                                                                                                                                       | 2 3/8 (2.20)                                                                                                                                                                                                                                                                                                                                                             | 2 3/4 (2.55)                                                                                                                                                                                                                                                                                                                                                                                                                                                                             | vd (m)                                                                                                                                                                                                                                                                                                                                                                                                                                                                                                                                                                                                         |
| 1 1/8 (1.05)       | $1\ 1/8\ (1.05)$                                                                                                                                                      | 1 1/8 (1.05)                                                                                                                                                                                                                                                       | 1 3/8 (1.30)                                                                                                                                                                                                                                                                                                                                                             | $1 \ 1/2 \ (1.40)$                                                                                                                                                                                                                                                                                                                                                                                                                                                                       | vd (m)                                                                                                                                                                                                                                                                                                                                                                                                                                                                                                                                                                                                         |
| 5/8 (0.60)         | 5/8 (0.60)                                                                                                                                                            | 5/8 (0.60)                                                                                                                                                                                                                                                         | 5/8 (0.60)                                                                                                                                                                                                                                                                                                                                                               | 5/8 (0.60)                                                                                                                                                                                                                                                                                                                                                                                                                                                                               | vd (m)                                                                                                                                                                                                                                                                                                                                                                                                                                                                                                                                                                                                         |
|                    |                                                                                                                                                                       |                                                                                                                                                                                                                                                                    |                                                                                                                                                                                                                                                                                                                                                                          |                                                                                                                                                                                                                                                                                                                                                                                                                                                                                          |                                                                                                                                                                                                                                                                                                                                                                                                                                                                                                                                                                                                                |
| 2 1/2 (2.30)       | 2 1/2 (2.30)                                                                                                                                                          | 2 5/8 (2.40)                                                                                                                                                                                                                                                       | 2 5/8 (2.40)                                                                                                                                                                                                                                                                                                                                                             | 2 3/4 (2.55)                                                                                                                                                                                                                                                                                                                                                                                                                                                                             | vd (m)                                                                                                                                                                                                                                                                                                                                                                                                                                                                                                                                                                                                         |
| 1 3/8 (1.30)       | 1 3/8 (1.30)                                                                                                                                                          | 1 5/8 (1.50)                                                                                                                                                                                                                                                       | $1 \ 3/4 \ (1.60)$                                                                                                                                                                                                                                                                                                                                                       | $1 \ 3/4 \ (1.60)$                                                                                                                                                                                                                                                                                                                                                                                                                                                                       | vd (m)                                                                                                                                                                                                                                                                                                                                                                                                                                                                                                                                                                                                         |
| 1 (0.95)           | 1 (0.95)                                                                                                                                                              | 1 (0.95)                                                                                                                                                                                                                                                           | 1 (0.95)                                                                                                                                                                                                                                                                                                                                                                 | 1 (0.95)                                                                                                                                                                                                                                                                                                                                                                                                                                                                                 | vd (m)                                                                                                                                                                                                                                                                                                                                                                                                                                                                                                                                                                                                         |
| cm) Wide           |                                                                                                                                                                       |                                                                                                                                                                                                                                                                    |                                                                                                                                                                                                                                                                                                                                                                          |                                                                                                                                                                                                                                                                                                                                                                                                                                                                                          | 2                                                                                                                                                                                                                                                                                                                                                                                                                                                                                                                                                                                                              |
| 3/4 (0.70)         | 3/4 (0.70)                                                                                                                                                            | 3/4 (0.70)                                                                                                                                                                                                                                                         | 7/8 (0.80)                                                                                                                                                                                                                                                                                                                                                               | 7/8 (0.80)                                                                                                                                                                                                                                                                                                                                                                                                                                                                               | yd (m)                                                                                                                                                                                                                                                                                                                                                                                                                                                                                                                                                                                                         |
|                    | 31" (79 cm) All 5<br>9" (23 cm) All 5<br>quirement allow<br>2 1/8 (1.95)<br>1 1/8 (1.05)<br>5/8 (0.60)<br>2 1/2 (2.30)<br>1 3/8 (1.30)<br>1 (0.95)<br><b>cm) Wide</b> | 31" (79 cm) All Sizes   9" (23 cm) All Sizes   equirement allows for nap, one-wa   2 1/8 (1.95) 2 1/4 (2.10)   1 1/8 (1.05) 1 1/8 (1.05)   5/8 (0.60) 5/8 (0.60)   2 1/2 (2.30) 2 1/2 (2.30)   1 3/8 (1.30) 1 3/8 (1.30)   1 (0.95) 1 (0.95)   cm) Wide 3/4 (0.70) | 31" (79 cm) All Sizes   9" (23 cm) All Sizes   equirement allows for nap, one-way design or shading   2 1/8 (1.95) 2 1/4 (2.10) 2 1/4 (2.10)   1 1/8 (1.05) 1 1/8 (1.05) 1 1/8 (1.05)   5/8 (0.60) 5/8 (0.60) 5/8 (0.60)   2 1/2 (2.30) 2 1/2 (2.30) 2 5/8 (2.40)   1 3/8 (1.30) 1 3/8 (1.30) 1 5/8 (1.50)   1 (0.95) 1 (0.95) 1 (0.95)   cm) Wide 3/4 (0.70) 3/4 (0.70) | 31" (79 cm) All Sizes   9" (23 cm) All Sizes   9" (23 cm) All Sizes   9 quirement allows for nap, one-way design or shading. Extra fabric may   2 1/8 (1.95) 2 1/4 (2.10) 2 1/4 (2.10) 2 3/8 (2.20)   1 1/8 (1.05) 1 1/8 (1.05) 1 3/8 (1.30)   5/8 (0.60) 5/8 (0.60) 5/8 (0.60) 5/8 (0.60)   2 1/2 (2.30) 2 1/2 (2.30) 2 5/8 (2.40) 2 5/8 (2.40)   1 3/8 (1.30) 1 3/8 (1.30) 1 5/8 (1.50) 1 3/4 (1.60)   1 (0.95) 1 (0.95) 1 (0.95) 1 (0.95)   cm) Wide 3/4 (0.70) 3/4 (0.70) 7/8 (0.80) | 31" (79 cm) All Sizes   9" (23 cm) All Sizes   9" (23 cm) All Sizes   9 quirement allows for nap, one-way design or shading. Extra fabric may be needed to match of   2 1/8 (1.95) 2 1/4 (2.10) 2 1/4 (2.10) 2 3/8 (2.20) 2 3/4 (2.55)   1 1/8 (1.05) 1 1/8 (1.05) 1 1/8 (1.05) 1 3/8 (1.30) 1 1/2 (1.40)   5/8 (0.60) 5/8 (0.60) 5/8 (0.60) 5/8 (0.60) 5/8 (0.60)   2 1/2 (2.30) 2 1/2 (2.30) 2 5/8 (2.40) 2 5/8 (2.40) 2 3/4 (2.55)   1 3/8 (1.30) 1 3/8 (1.30) 1 5/8 (1.50) 1 3/4 (1.60) 1 3/4 (1.60)   1 (0.95) 1 (0.95) 1 (0.95) 1 (0.95) 1 (0.95)   cm) Wide 3/4 (0.70) 3/4 (0.70) 7/8 (0.80) 7/8 (0.80) |