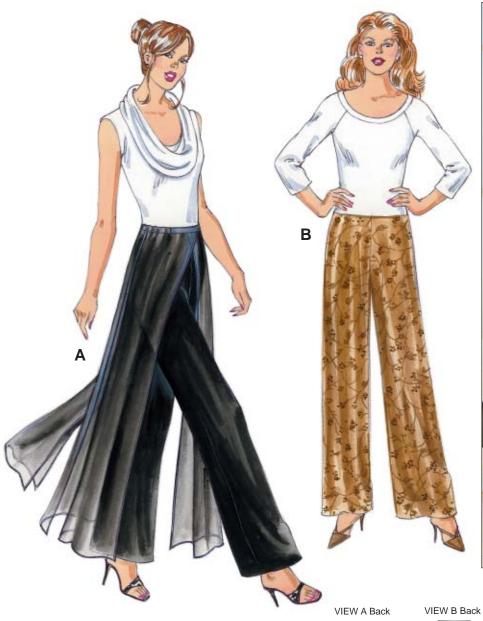

Misses' pull-on pants have waistband with elastic, and front is flat. View A has four panels layered over pants, attached at waist seam. Panels can be made from self-fabric or contrast fabric, and outside edges are finished with narrow hems.

**KWIK-SEW**<sub>0</sub> **3271** 

| DESIGNED FOR LIGHTWEIGHT SOFT WOVEN FABRICS                                     |  |
|---------------------------------------------------------------------------------|--|
| Suggested Fabrics: Rayon, rayon blends, silk, silk-like fabrics, challis, crepe |  |
| VIEW A Panels also in sheer fabrics such as chiffon, georgette                  |  |

MISSES' PANTS Sizes: XS-S-M-L-XL

| Size                 | xs                       | s                     | M                    | L                       | XL                        |               |
|----------------------|--------------------------|-----------------------|----------------------|-------------------------|---------------------------|---------------|
| Finished Inside Le   | eg Seam                  |                       |                      |                         |                           |               |
| View A or B          | 30 (76)                  | 30 (76)               | 30 (76)              | 30 (76)                 | 30 (76)                   | " (cm)        |
| Material Required:   | : Fabric requirement all | lows for nap, one-way | design or shading. E | xtra fabric may be need | led to match design or fo | or shrinkage. |
| Fabric 60" (152 cm   | n) Wide                  |                       |                      |                         |                           |               |
| View A with Self-Fa  | bric Panels              |                       |                      |                         |                           |               |
|                      | 2 1/2 (2.30)             | 2 1/2 (2.30)          | 3 5/8 (3.35)         | 4 1/8 (3.80)            | 4 5/8 (4.25)              | yd (m)        |
| View A with Contra   | st Panels                |                       |                      |                         |                           |               |
| Pants                | 1 3/8 (1.30)             | 1 3/8 (1.30)          | 2 1/4 (2.10)         | 2 1/4 (2.10)            | 2 3/8 (2.20)              | yd (m)        |
| Panels               | 1 1/8 (1.05)             | 1 1/4 (1.15)          | 2 3/8 (2.20)         | 2 3/8 (2.20)            | 2 1/2 (2.30)              | yd (m)        |
| View B               | 1 3/8 (1.30)             | 1 3/8 (1.30)          | 2 1/4 (2.10)         | 2 1/4 (2.10)            | 2 3/8 (2.20)              | yd (m)        |
| Fabric 45" (115 cn   | n) Wide                  |                       |                      |                         |                           |               |
| View A with Self-Fa  | bric Panels              |                       |                      |                         |                           |               |
|                      | 4 3/8 (4.00)             | 4 5/8 (4.25)          | 4 3/4 (4.35)         | 4 7/8 (4.50)            | 5 (4.60)                  | yd (m)        |
| View A with Contra   | st Panels                |                       |                      |                         |                           |               |
| Pants                | 2 1/4 (2.10)             | 2 3/8 (2.20)          | 2 5/8 (2.40)         | 2 5/8 (2.40)            | 2 5/8 (2.40)              | yd (m)        |
| Panels               | 2 1/4 (2.10)             | 2 3/8 (2.20)          | 2 3/8 (2.20)         | 2 3/8 (2.20)            | 2 1/2 (2.30)              | yd (m)        |
| View B               | 2 1/4 (2.10)             | 2 3/8 (2.20)          | 2 5/8 (2.40)         | 2 5/8 (2.40)            | 2 5/8 (2.40)              | yd (m)        |
| Notions: Thread, $1$ | yd (0.95 m) of 1" (2.5 d | em) wide elastic.     |                      |                         |                           |               |