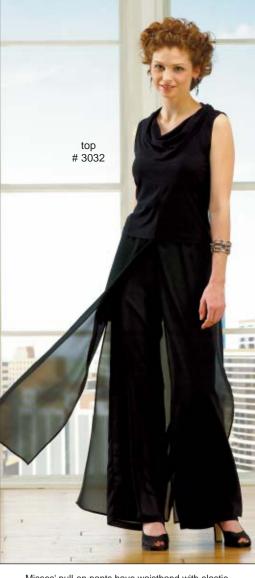

Misses' pull-on pants have waistband with elastic, and front is flat. View A has four panels layered over pants, attached at waist seam. Panels can be made from self-fabric or contrast fabric, and outside edges are finished with narrow hems.

**KWIK-SEW**<sub>0</sub> **3271** 

| DESIGNED FOR LIGHTWEIGHT SOFT WOVEN FABRICS                                     |  |
|---------------------------------------------------------------------------------|--|
| Suggested Fabrics: Rayon, rayon blends, silk, silk-like fabrics, challis, crepe |  |
| VIEW A Panels also in sheer fabrics such as chiffon, georgette                  |  |