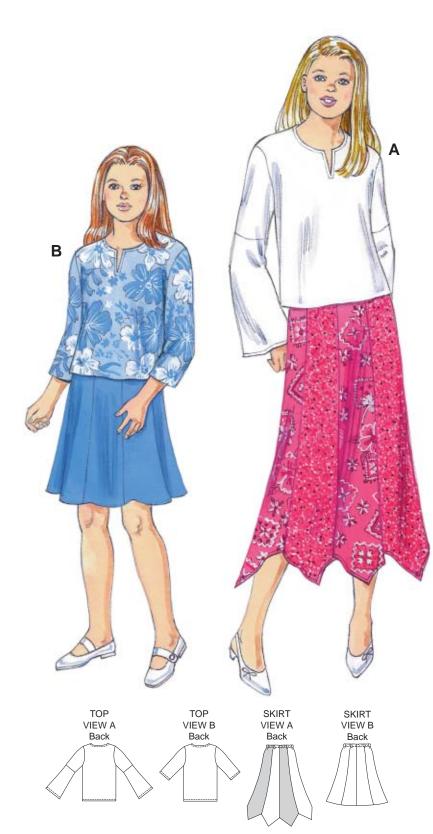

Girls' tops and skirts. Pullover tops have front slits and necklines finished with bias-cut bindings. View A has flared sleeves. View B has three-quarter length sleeves. Flared eight-panel pull-on skirts have elastic in casing at waist. View A is made from two different fabrics and has shaped hemline with eight points. View B is made from one fabric.