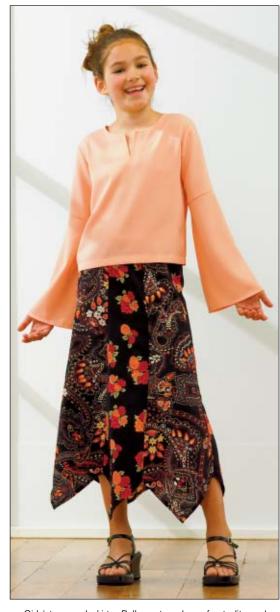

Girls' tops and skirts. Pullover tops have front slits and necklines finished with bias-cut bindings. View A has flared sleeves. View B has three-quarter length sleeves. Flared eight-panel pull-on skirts have elastic in casing at waist. View A is made from two different fabrics and has shaped hemline with eight points. View B is made from one fabric.