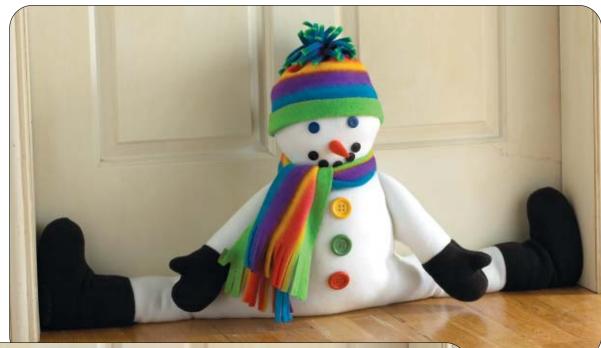

Snowman and Santa draft stopper has lining filled with sand or cat litter in legs. Body and head are stuffed with polyester fiberfill. Snowman has buttons for eyes, mouth and on front. Scarf and hat are made from fleece. Santa has stitched eyes, and moustache, beard and hair from fleece. Jacket and hat are trimmed with fake fur. Optional belt with buckle.

Hat and Scarf

Fabric 60" (152 cm) wide - 3/8 yd (0.35 m)

Lining 10" x 34" (25 cm x 85 cm) piece of tightly woven fabric, such as windbreaker type nylon.

Notions: Thread, two buttons for eyes, five buttons for mouth, three buttons for front, scrap piece of fabric for nose, polyester fiberfill, sand or cat litter for lining.