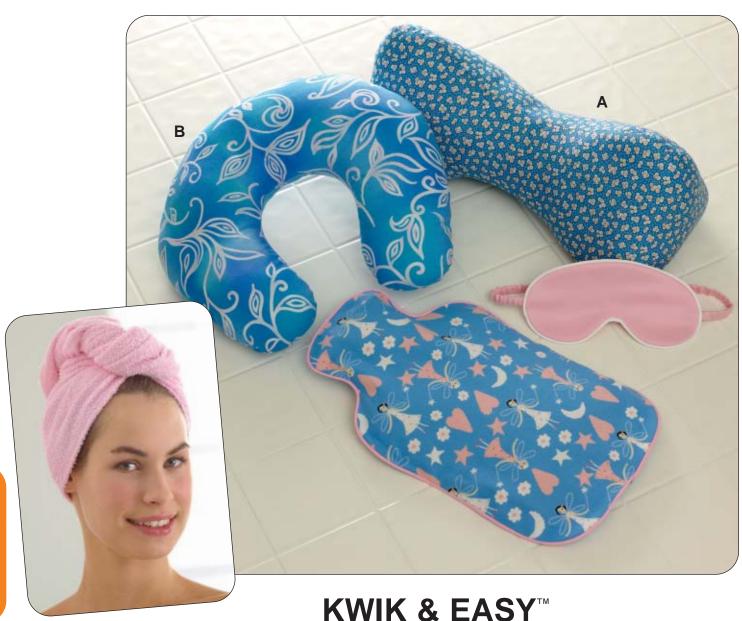

## NECK PILLOWS, HOT WATER BOTTLE COVER, EYE COVER & HEAD WRAP

## **NECK PILLOW VIEW A & B**

Neck pillows are stuffed with polyester fiberfill. View A bone shaped pillow is made from three pieces. View B crescent shaped pillow is made from two pieces. Suggested Fabrics:
Cotton, cotton types, chenille, terrycloth.

## **HOT WATER BOTTLE COVER**

Cover for hot water bottle is trimmed with piping and has opening in back to insert bottle.

Suggested Fabrics:
Soft knit or woven fabrics, flannel, jersey, terrycloth.
Material Required:

### **EYE COVER**

Eye cover is trimmed with piping and has head strap with elastic. Suggested Fabrics:
Cotton, Cotton types, silk, satin, flannel.
Material Required:

Fabric 38" (96 cm) wide (minimum width) - 1/8 yd (0.15 m)

# **HEAD WRAP**

Head wrap has button and loop closure from elastic. Suggested Fabric: Terrycloth

Material Required:

Fabric 45" (115 cm) wide – 7/8 yd (0.80 m) Fabric 60" (152 cm) wide - 3/8 yd (0.35 m)

Notions: Thread, one button, 3" (8 cm) of 1/8" (3 mm) wide elastic.