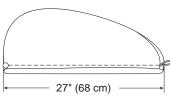

## **HOT WATER BOTTLE COVER**

Cover for hot water bottle is trimmed with piping and has opening in back to insert bottle.

Suggested Fabrics:
Soft knit or woven fabrics, flannel, jersey, terrycloth.
Material Required:

Fabric 45" (115 cm) or 60" (152 cm) wide – 1/2 yd (0.50 m) **Notions:** Thread, 1 1/4 yd (1.15 m) of piping.