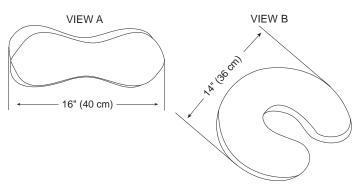

## **NECK PILLOW VIEW A & B**

Neck pillows are stuffed with polyester fiberfill. View A bone shaped pillow is made from three pieces. View B crescent shaped pillow is made from two pieces. Suggested Fabrics:
Cotton, cotton types, chenille, terrycloth.

Material Required:

Fabric 45" (115 cm) or 60" (152 cm) wide - 1/2 yd (0.50 m)

Notions: Thread, polyester fiberfill.