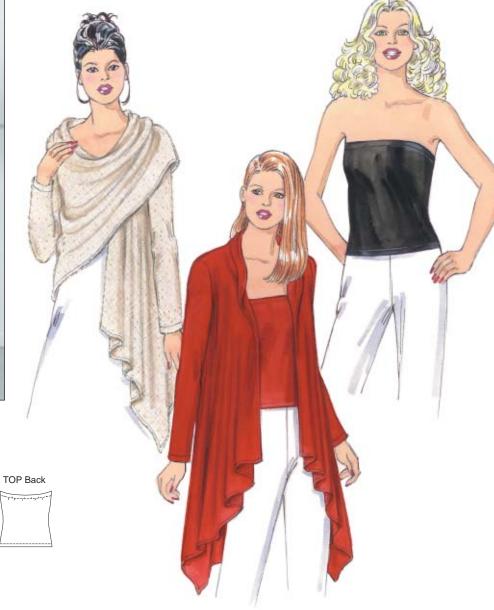

Misses' wrap with no closure has full-length close-fitting sleeves, and outer edges have narrow hems. Very close fitting tube top has stitched elastic at top edge.

## MISSES' WRAP & TOP DESIGNED FOR STRETCH KNITS ONLY WITH 35% STRETCH Sizes: XS-S-M-L-XL Suggested Fabrics: Interlock, textured knit, jersey, sweater knits, fabrics with Lycra® spandex

| Size                                                                                                                                          | xs           | s            | M            | L            | XL           |        |
|-----------------------------------------------------------------------------------------------------------------------------------------------|--------------|--------------|--------------|--------------|--------------|--------|
| Finished Length at Center Back from Natural Neckline                                                                                          |              |              |              |              |              |        |
| Top                                                                                                                                           | 19 (48)      | 20 (51)      | 21 (53)      | 22 (56)      | 22 3/4 (58)  | " (cm) |
| Wrap                                                                                                                                          | 21 (53)      | 22 1/2 (57)  | 24 (61)      | 25 (64)      | 26 1/2 (67)  | " (cm) |
| Material Required: Fabric requirement allows for nap, one-way design or shading. Extra fabric may be needed to match design or for shrinkage. |              |              |              |              |              |        |
| Fabric 60" (152 cm) Wide                                                                                                                      |              |              |              |              |              |        |
| Wrap & Top                                                                                                                                    | 2 3/8 (2.20) | 2 1/2 (2.30) | 2 5/8 (2.40) | 2 3/4 (2.55) | 2 7/8 (2.65) | yd (m) |
| Top                                                                                                                                           | 1/2 (0.50)   | 5/8 (0.60)   | 5/8 (0.60)   | 5/8 (0.60)   | 5/8 (0.60)   | yd (m) |
| Wrap                                                                                                                                          | 2 3/8 (2.20) | 2 1/2 (2.30) | 2 5/8 (2.40) | 2 3/4 (2.55) | 2 7/8 (2.65) | yd (m) |
| Notions: Thread. TOP: 3/4" (2 cm) wide elastic – 1 yd (0.95 m) for sizes XS-S-M; 1 1/8 yd (1.05 m) for sizes L-XL.                            |              |              |              |              |              |        |