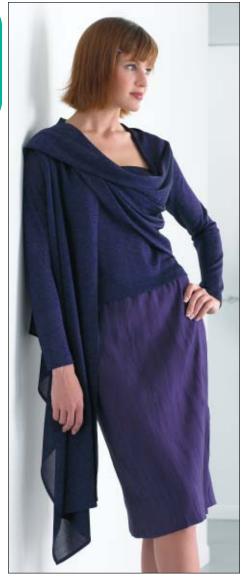

Misses' wrap with no closure has full-length close-fitting sleeves, and outer edges have narrow hems. Very close fitting tube top has stitched elastic at top edge.

## MISSES' WRAP & TOP DESIGNED FOR STRETCH KNITS ONLY WITH 35% STRETCH Sizes: XS-S-M-L-XL Suggested Fabrics: Interlock, textured knit, jersey, sweater knits, fabrics with Lycra® spandex

| Size                                                                                                                                          | xs           | s            | M            | L            | XL           |        |
|-----------------------------------------------------------------------------------------------------------------------------------------------|--------------|--------------|--------------|--------------|--------------|--------|
| Finished Length at Center Back from Natural Neckline                                                                                          |              |              |              |              |              |        |
| Top                                                                                                                                           | 19 (48)      | 20 (51)      | 21 (53)      | 22 (56)      | 22 3/4 (58)  | " (cm) |
| Wrap                                                                                                                                          | 21 (53)      | 22 1/2 (57)  | 24 (61)      | 25 (64)      | 26 1/2 (67)  | " (cm) |
| Material Required: Fabric requirement allows for nap, one-way design or shading. Extra fabric may be needed to match design or for shrinkage. |              |              |              |              |              |        |
| Fabric 60" (152 cm) Wide                                                                                                                      |              |              |              |              |              |        |
| Wrap & Top                                                                                                                                    | 2 3/8 (2.20) | 2 1/2 (2.30) | 2 5/8 (2.40) | 2 3/4 (2.55) | 2 7/8 (2.65) | yd (m) |
| Top                                                                                                                                           | 1/2 (0.50)   | 5/8 (0.60)   | 5/8 (0.60)   | 5/8 (0.60)   | 5/8 (0.60)   | yd (m) |
| Wrap                                                                                                                                          | 2 3/8 (2.20) | 2 1/2 (2.30) | 2 5/8 (2.40) | 2 3/4 (2.55) | 2 7/8 (2.65) | yd (m) |
| Notions: Thread. TOP: 3/4" (2 cm) wide elastic – 1 yd (0.95 m) for sizes XS-S-M; 1 1/8 yd (1.05 m) for sizes L-XL.                            |              |              |              |              |              |        |