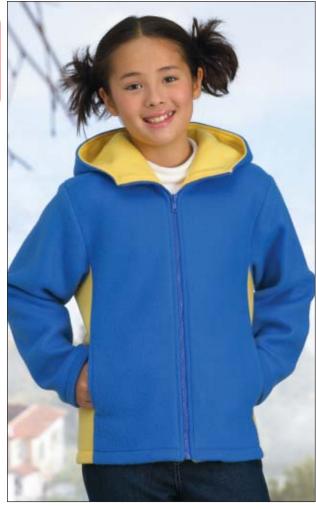

## KWIK-SEW<sub>®</sub> 3290 ©

**GIRLS' JACKETS**Sizes: XS (4-5), S (6), M (7-8),
L (10), XL (12-14)

DESIGNED FOR HEAVYWEIGHT STRETCH KNITS ONLY Suggested Fabrics: Polarfleece®, berber fleece, heavy sweatshirt fleece