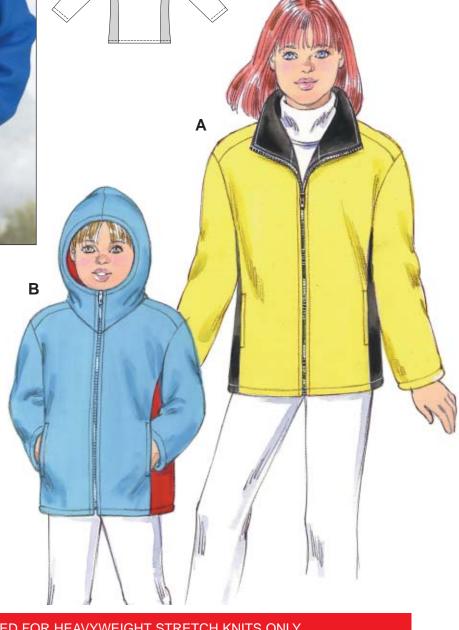

## KWIK-SEW<sub>®</sub> 3290 ©

**GIRLS' JACKETS**Sizes: XS (4-5), S (6), M (7-8),
L (10), XL (12-14)

DESIGNED FOR HEAVYWEIGHT STRETCH KNITS ONLY Suggested Fabrics: Polarfleece®, berber fleece, heavy sweatshirt fleece

VIEW A Back

VIEW B Back

| Size                                                                                                                                             | XS (4-5)    | S (6)        | M (7-8)      | L (10)       | XL (12-14)   |        |
|--------------------------------------------------------------------------------------------------------------------------------------------------|-------------|--------------|--------------|--------------|--------------|--------|
| Finished Length at Center Back from Neckline                                                                                                     |             |              |              |              |              |        |
| View A & B                                                                                                                                       | 16 1/2 (42) | 17 1/2 (45)  | 19 (49)      | 21 (53)      | 22 1/2 (57)  | " (cm) |
| Material Required: Fabric requirement allows for nap, one-way design or shading. Extra fabric may be needed to match design or for shrinkage.    |             |              |              |              |              |        |
| Fabric 60" (152 cm) Wide                                                                                                                         |             |              |              |              |              |        |
| View A                                                                                                                                           | 3/4 (0.70)  | 7/8 (0.80)   | 7/8 (0.80)   | 1 (0.95)     | 1 1/4 (1.15) | yd (m) |
| View B                                                                                                                                           | 1 (0.95)    | 1 1/8 (1.05) | 1 1/8 (1.05) | 1 1/4 (1.15) | 1 3/8 (1.30) | yd (m) |
| Contrast Fabric                                                                                                                                  |             |              |              |              |              |        |
| View A or B                                                                                                                                      | 5/8 (0.60)  | 5/8 (0.60)   | 5/8 (0.60)   | 3/4 (0.70)   | 3/4 (0.70)   | yd (m) |
| Notions: Thread, one separating zipper – Size XS - 18" (45 cm); Sizes S & M - 20" (50 cm); Size L - 22" (55 cm); Size XL - 24" (60 cm). Purchase |             |              |              |              |              |        |
| suggested length of zipper or longer, zipper will be trimmed.                                                                                    |             |              |              |              |              |        |