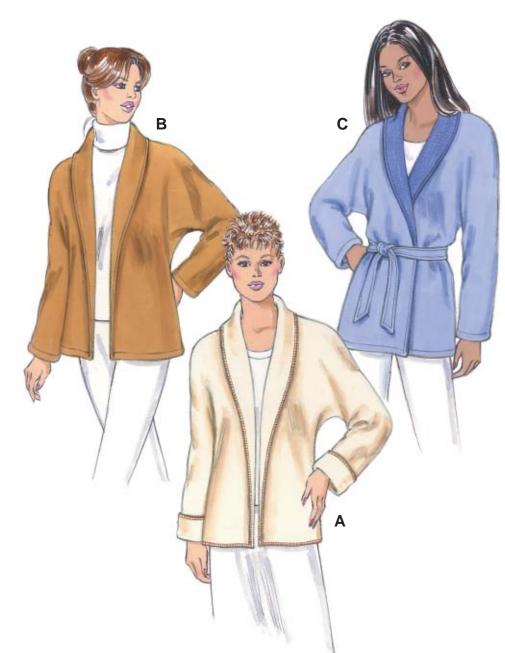

Misses' jackets have dolman sleeves and shawl collar. View A has turned-up cuffs, single layer collar, and all ouitside edges are finished with serger (overlock) or zigzag stitches. Wrong side of fabric will show on collar and cuffs. View B has collar and facing from selffabric, and sleeves and bottom edge are hemmed. View C has collar and facing from contrast fabric, tie belt, and sleeves and bottom edge are hemmed.

## **KWIK & EASY™**

KWIK•SEW<sub>®</sub>

3292 **3292** 

**3232** 

DESIGNED FOR HEAVYWEIGHT STRETCH KNITS ONLY
Suggested Fabrics: Polarfleece®, blanket fleece NOTE: View A wrong side of fabric will show.
Contrast Fabric View C also in woven fabric such as cotton types, flannel