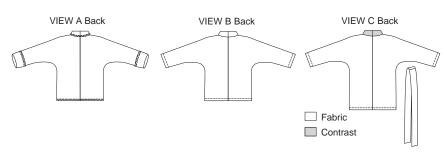

Misses' jackets have dolman sleeves and shawl collar. View A has turned-up cuffs, single layer collar, and all ouitside edges are finished with serger (overlock) or zigzag stitches. Wrong side of fabric will show on collar and cuffs. View B has collar and facing from selffabric, and sleeves and bottom edge are hemmed. View C has collar and facing from contrast fabric, tie belt, and sleeves and bottom edge are hemmed.