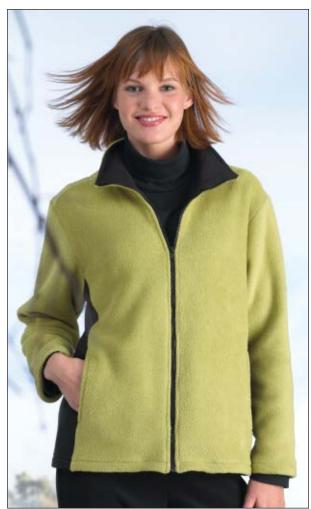

Misses' zip-front jackets have side panels and pockets in front panel seams. Side panels and facings are from contrast fabric. View A has stand-up collar and View B has hood.