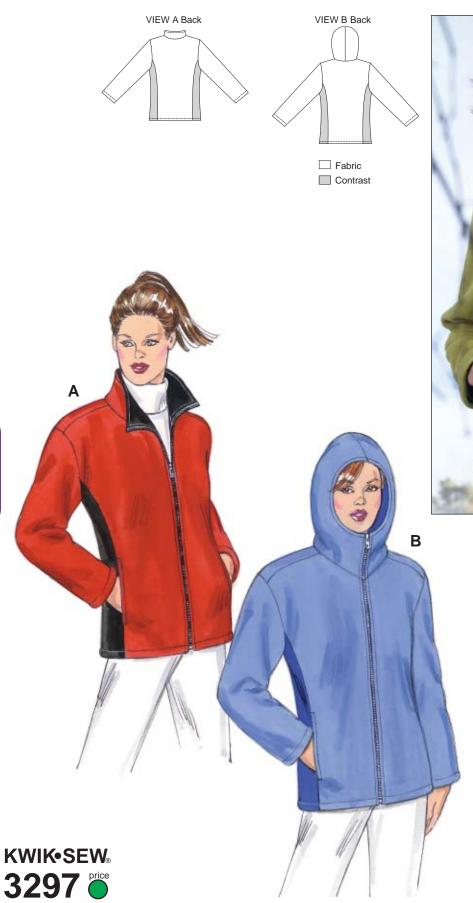

Misses' zip-front jackets have side panels and pockets in front panel seams. Side panels and facings are from contrast fabric. View A has stand-up collar and View B has hood.