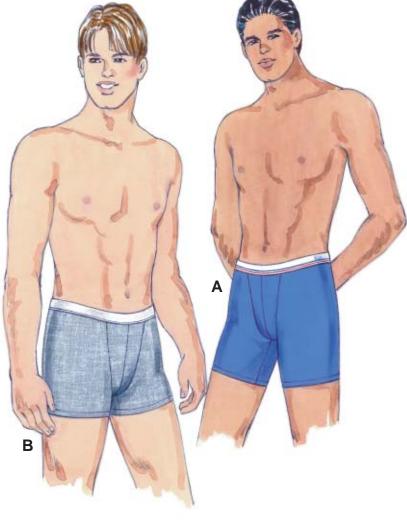

Men's boxer briefs in two lengths have double fabric front inset, and elastic waist.

VIEW A Back

VIEW A Back

VIEW B Back

KWIK-SEW<sub>®</sub>

MEN'S BRIEFS

DESIGNED FOR TWO-WAY STRETCH FABRIC WITH 50% STRETCH
Sizes: S-M-L-XL-XXL