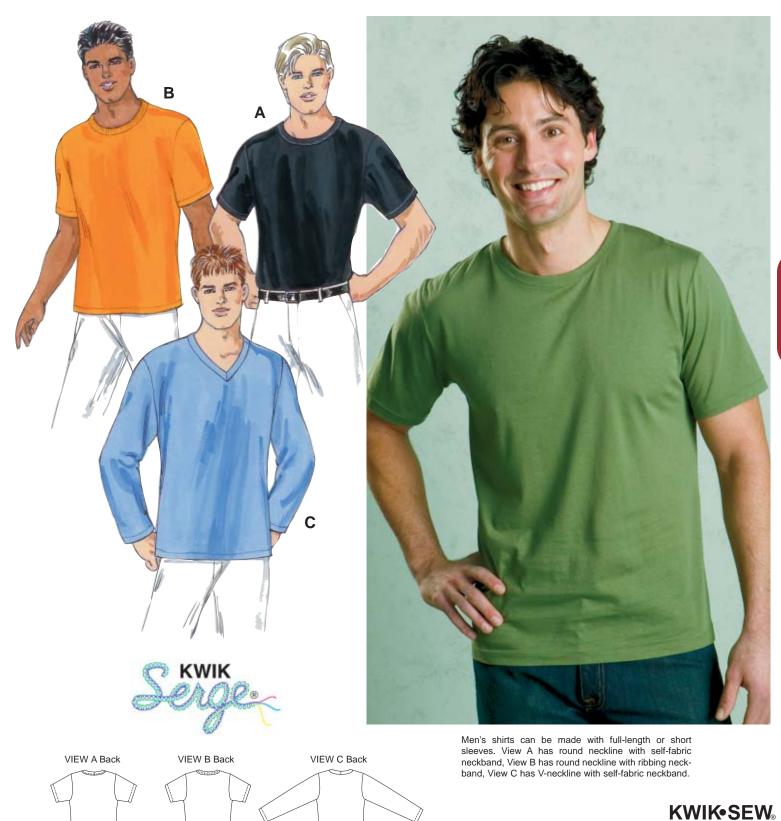

## DESIGNED FOR STRETCH KNITS ONLY WITH 25% STRETCH Suggested Fabrics: Single knit, interlock, jersey

DUAL INSTRUCTION INCLUDED: SERGER (OVERLOCK) AND STANDARD SEWING MACHINES

| Size                                                                                                                                          | S            | М            | L            | XL           | XXL          |        |
|-----------------------------------------------------------------------------------------------------------------------------------------------|--------------|--------------|--------------|--------------|--------------|--------|
| Finished Length at Center Back                                                                                                                |              |