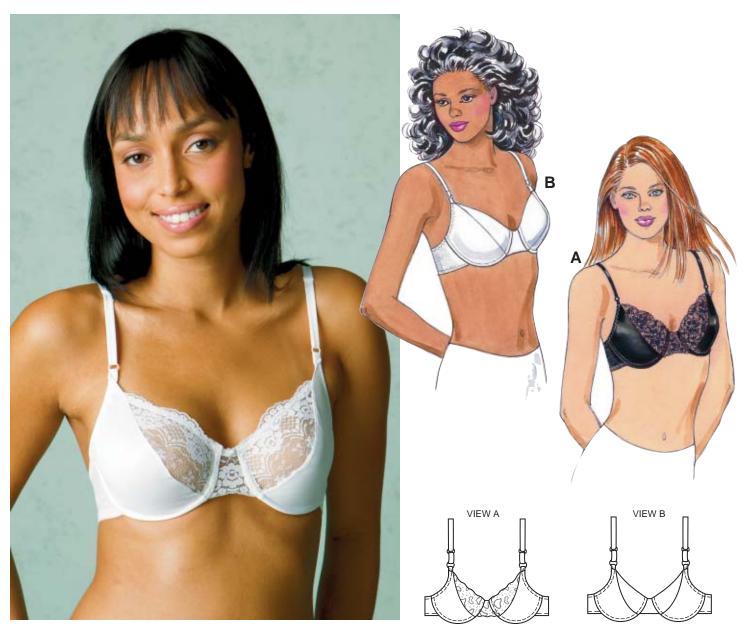

Underwire bra has back from power net, edges finished with elastic, and shoulder straps from tricot. View A cups are made from lace and tricot, and View B cups are made from tricot.

# **MISSES' BRA**

Sizes: 32 with cup sizes A, B, C, D; 34 with cup sizes A, B, C, D 36 with cup sizes A, B, C, D; 38 with cup sizes B, C, D, DD DESIGNED FOR LACE, TRICOT, and POWER NET

BACK

### VIEW A & B

Nylon Tricot 36" (90 cm) Wide – 1/2 yd (0.50 m) Power Net 12" (30 cm) Wide – 3/8 yd (0.35 m) Woven Nylon or Polyester Fabric for Underwire Casings 22" (56 cm) Wide – 3/8 yd (0.35 m) Fusible Knit Interfacing 22" (56 cm) Wide – 1/2 yd (0.50 m)

## VIEW A

**SLEEPWEAR & LINGERIE** 

Nylon Sheer 4" (10 cm) Wide – 1/2 yd (0.50 m)

- 5/8 yd (0.60 m) of Lace with one edge scalloped the following width or wider:
  - 3" (8 cm) for sizes 32A, 32B, 32C, 34A, 34B, 36A
  - 3 1/2" (9 cm) for sizes 32D, 34C, 34D, 36B, 36C, 36D, 38B, 38C
  - 4" (10 cm) for sizes 38D, 38DD