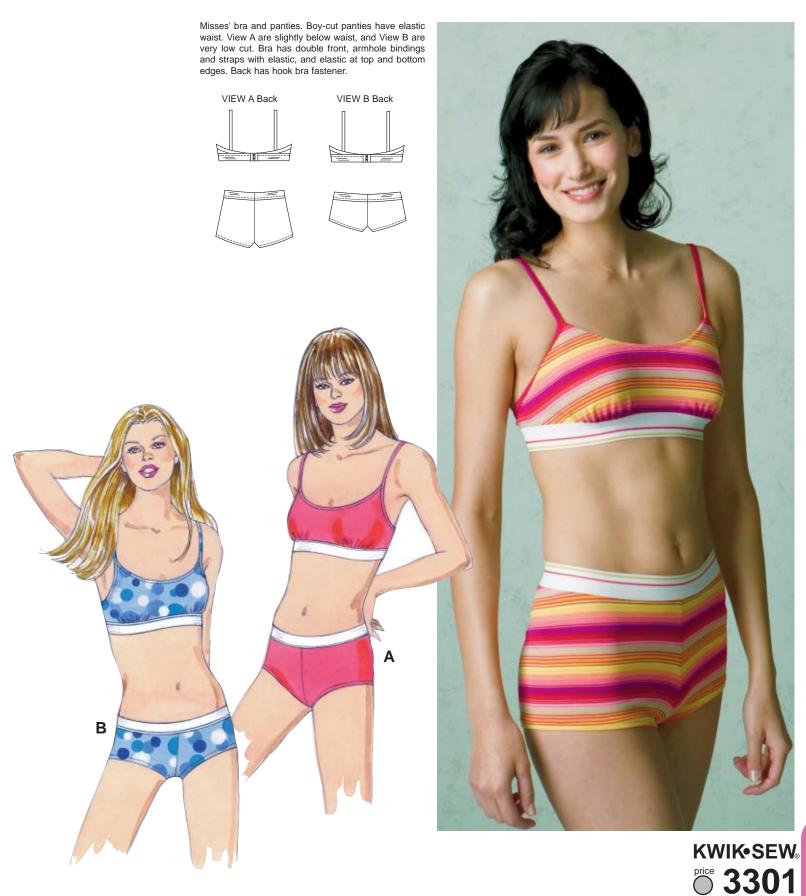

DESIGNED FOR TWO-WAY STRETCH FABRIC WITH 50% STRETCH Suggested Fabrics: Cotton knit with spandex Lycra®

back bra fastener.

MISSES' BRAS & PANTIES Sizes: XS-S-M-L-XL

 $\mathbf{XL}$ 

Material Required: Fabric requirement allows for nap, one-way design or shading. Extra fabric may be needed to match design or for shrinkage. Fabric 60" (152 cm) Wide View A or B 3/4 (0.70) 3/4 (0.70) 7/8 (0.80) 7/8 (0.80) 1 (0.95) yd (m) Fabric 45" (115 cm) Wide View A 3/4~(0.70)7/8 (0.80)1 1/8 (1.05) 1 3/8 (1.30) View B 3/4 (0.70) 7/8 (0.80) 1 (0.95) 1 1/8 (1.05) 1 1/4 (1.15) yd (m) Notions: Thread, 6" (15 cm) square of cotton knit for crotch lining, 1 1/4" - 1 1/2" (3 cm - 4 cm) wide elastic - 1 1/2 yd (1.40 m) for sizes XS-S;  $1\ 3/4\ yd\ (1.60\ m)$  for sizes M-L;  $2\ yd\ (1.85\ m)$  for size XL, 1/4" (6 mm) wide elastic  $-2\ yd\ (1.85\ m)$  for sizes XS-S-M-L;  $2\ 1/8\ yd\ (1.95\ m)$  for size XL,