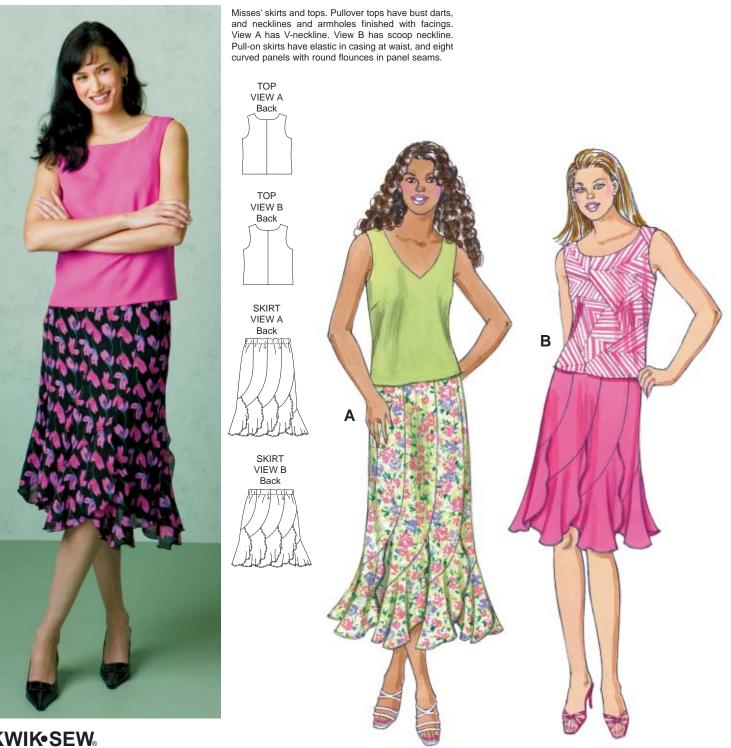

## KWIK•SEW<sub>8</sub>

Sizes: XS-S-M-L-XI

MISSES' TOPS & SKIRTS

DESIGNED FOR SOFT LIGHTWEIGHT WOVEN FABRICS Suggested Fabrics: Rayon, rayon blends, silk, silk-like fabrics, challis, crepe,

| 01200. 700 0 101   |                         | georgette, chari      | meuse                      |                         |                           |               |
|--------------------|-------------------------|-----------------------|----------------------------|-------------------------|---------------------------|---------------|
| Size               | XS                      | s                     | М                          | L                       | XL                        |               |
| Finished Length of | Top at Center Back      |                       |                            |                         |                           |               |
| View A or B        | 21 1/2 (54)             | 22 (56)               | 22 1/2 (57)                | 23 1/4 (59)             | 23 3/4 (60)               | " (cm)        |
| Finished Length of | f Skirt                 |                       |                            |                         |                           |               |
| View A             | 34 (87)                 | 34 (87)               | 34 (87)                    | 34 (87)                 | 34 (87)                   | " (cm)        |
| View B             | 26 (66)                 | 26 (66)               | 26 (66)                    | 26 (66)                 | 26 (66)                   | " (cm)        |
| Material Required: | Fabric requirement al   | lows for nap, one-way | / design or shading. E     | xtra fabric may be need | led to match design or fo | or shrinkage. |
| Fabric 60" (152 cm | n) Wide                 |                       |                            |                         |                           |               |
| View A Top         | 1 (0.95)                | 1 (0.95)              | 1 (0.95)                   | 1 1/8 (1.05)            | 1 1/8 (1.05)              | yd (m)        |
| Skirt              | 2 1/4 (2.10)            | 2 1/4 (2.10)          | 2 1/4 (2.10)               | 2 1/4 (2.10)            | 2 1/4 (2.10)              | yd (m)        |
| View B Top         | 1 (0.95)                | 1 (0.95)              | 1 (0.95)                   | 1 1/8 (1.05)            | 1 1/8 (1.05)              | yd (m)        |
| Skirt              | 2 1/8 (1.95)            | 2 1/8 (1.95)          | 2 1/8 (1.95)               | 2 1/8 (1.95)            | 2 1/8 (1.95)              | yd (m)        |
| Fabric 45" (115 cm | 1) Wide                 |                       |                            |                         |                           |               |
| View A Top         | 1 (0.95)                | 1 (0.95)              | 1 1/8 (1.05)               | 1 1/2 (1.40)            | 1 1/2 (1.40)              | yd (m)        |
| Skirt              | 3 (2.75)                | 3 (2.75)              | 3 (2.75)                   | 3 (2.75)                | 3 (2.75)                  | yd (m)        |
| View B Top         | 1 (0.95)                | 1 (0.95)              | 1 1/8 (1.05)               | 1 1/2 (1.40)            | 1 1/2 (1.40)              | yd (m)        |
| Skirt              | 2 3/4 (2.55)            | 2 3/4 (2.55)          | 2 3/4 (2.55)               | 2 3/4 (2.55)            | 2 3/4 (2.55)              | yd (m)        |
| Notional Thread T( | OD. Engible interfacing | (optional) SKIDT. 7   | (9  rd (0.90  m)  of  2/4) | (0 cm) wide electio     |                           |               |