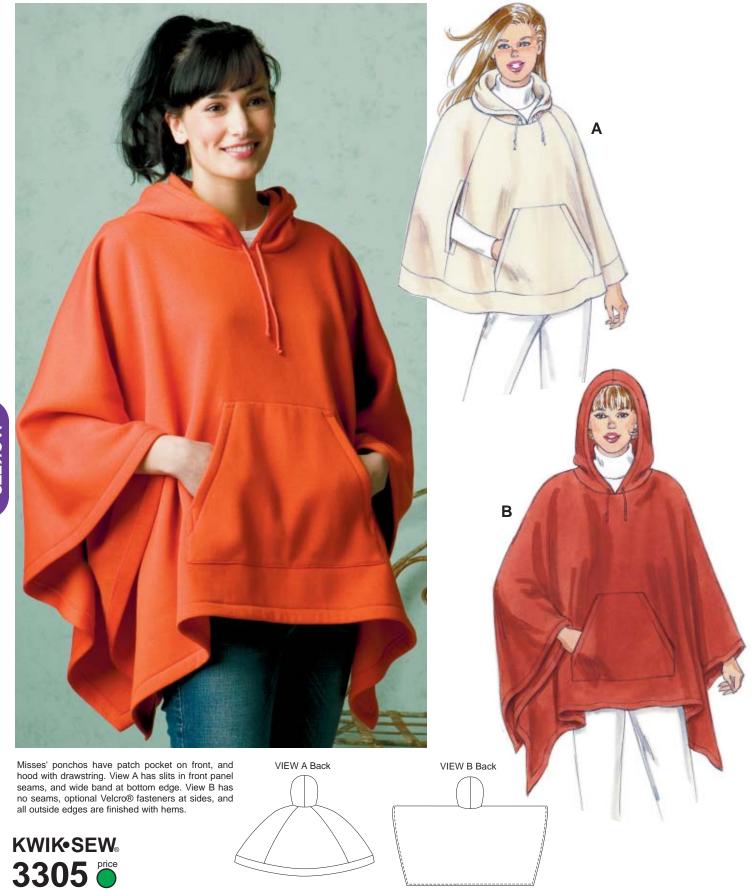

MISSES' PONCHOS Sizes: XS-S-M-L-XL

## DESIGNED FOR HEAVY STRETCH KNITS Suggested Fabrics: Sweatshirt fleece, Polarfleece®, blanket fleece

| Size                                                                                                                                          | XS                       | S                        | M                      | L                        | XL                  |        |
|-----------------------------------------------------------------------------------------------------------------------------------------------|--------------------------|--------------------------|------------------------|--------------------------|---------------------|--------|
| Finished Length at Center Back from Neckline                                                                                                  |                          |                          |                        |                          |                     |        |
| View A                                                                                                                                        | 22 3/4 (58)              | 23 1/2 (59)              | 24 (61)                | 24 1/2 (62)              | 25 1/4 (64)         | " (cm) |
| View B                                                                                                                                        | 24 3/4 (63)              | 26 (66)                  | 27 (68)                | 28 (71)                  | 29 1/4 (74)         | " (cm) |
| Material Required: Fabric requirement allows for nap, one-way design or shading. Extra fabric may be needed to match design or for shrinkage. |                          |                          |                        |                          |                     |        |
| Fabric 60" (152 cm) Wide                                                                                                                      |                          |                          |                        |                          |                     |        |
| View A                                                                                                                                        | 1 3/4 (1.60)             | 1 7/8 (1.75)             | 1 7/8 (1.75)           | 1 7/8 (1.75)             | 2 (1.85)            | yd (m) |
| View B                                                                                                                                        | 2 (1.85)                 | 2 1/8 (1.95)             | 2 1/8 (1.95)           | 2 1/4 (2.10)             | 2 3/8 (2.20)        | yd (m) |
| Notions: Thread, or                                                                                                                           | ne hood string, scrap pi | ece of fusible interface | eing, VIEW B: 3" (8 cm | n) of 1 1/2" (4 cm) wide | Velcro® (optional). |        |