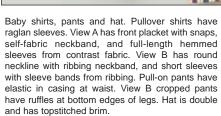

HAT Back

PANTS VIEW A

PANTS VIEW B

SHIRT VIEW B Back

В

KWIK•SEW<sub>®</sub> 3309 O

BABY SHIRT, PANTS & HAT Sizes: S-M-L-XL

PANTS & HAT DESIGNED FOR WOVEN FABRICS SHIRTS DESIGNED FOR STRETCH KNITS ONLY WITH 20% STRETCH Suggested Fabrics: Interlock, jersey, French terry