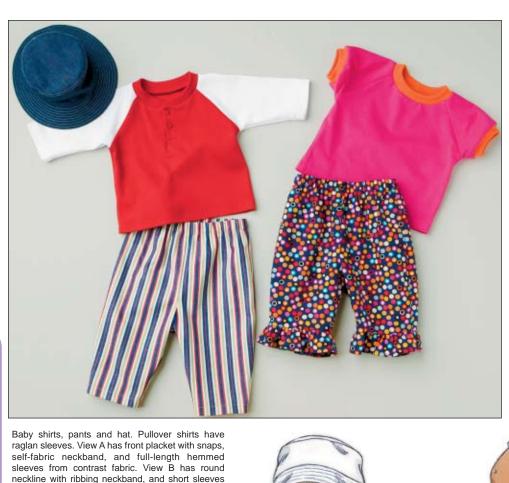

HAT Back

PANTS VIEW A

PANTS VIEW B

SHIRT VIEW B Back

В

KWIK•SEW<sub>®</sub> 3309 O

BABY SHIRT, PANTS & HAT Sizes: S-M-L-XL

PANTS & HAT DESIGNED FOR WOVEN FABRICS SHIRTS DESIGNED FOR STRETCH KNITS ONLY WITH 20% STRETCH Suggested Fabrics: Interlock, jersey, French terry