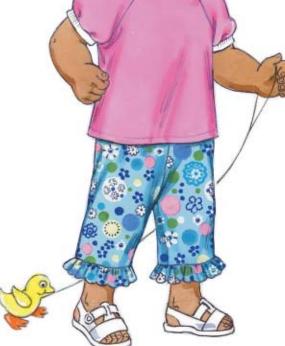

HAT Back

PANTS VIEW A

PANTS VIEW B

SHIRT VIEW B Back

В

KWIK•SEW<sub>®</sub> 3309 O

BABY SHIRT, PANTS & HAT Sizes: S-M-L-XL

PANTS & HAT DESIGNED FOR WOVEN FABRICS SHIRTS DESIGNED FOR STRETCH KNITS ONLY WITH 20% STRETCH Suggested Fabrics: Interlock, jersey, French terry