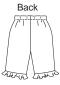

HAT Back

PANTS VIEW A

PANTS VIEW B

SHIRT VIEW B Back

В

KWIK•SEW<sub>®</sub> 3309 O

BABY SHIRT, PANTS & HAT Sizes: S-M-L-XL

PANTS & HAT DESIGNED FOR WOVEN FABRICS SHIRTS DESIGNED FOR STRETCH KNITS ONLY WITH 20% STRETCH Suggested Fabrics: Interlock, jersey, French terry