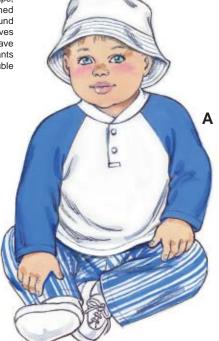

HAT Back

PANTS VIEW A

PANTS VIEW B

SHIRT VIEW B Back

В

KWIK•SEW<sub>®</sub> 3309 O

BABY SHIRT, PANTS & HAT Sizes: S-M-L-XL

PANTS & HAT DESIGNED FOR WOVEN FABRICS SHIRTS DESIGNED FOR STRETCH KNITS ONLY WITH 20% STRETCH Suggested Fabrics: Interlock, jersey, French terry