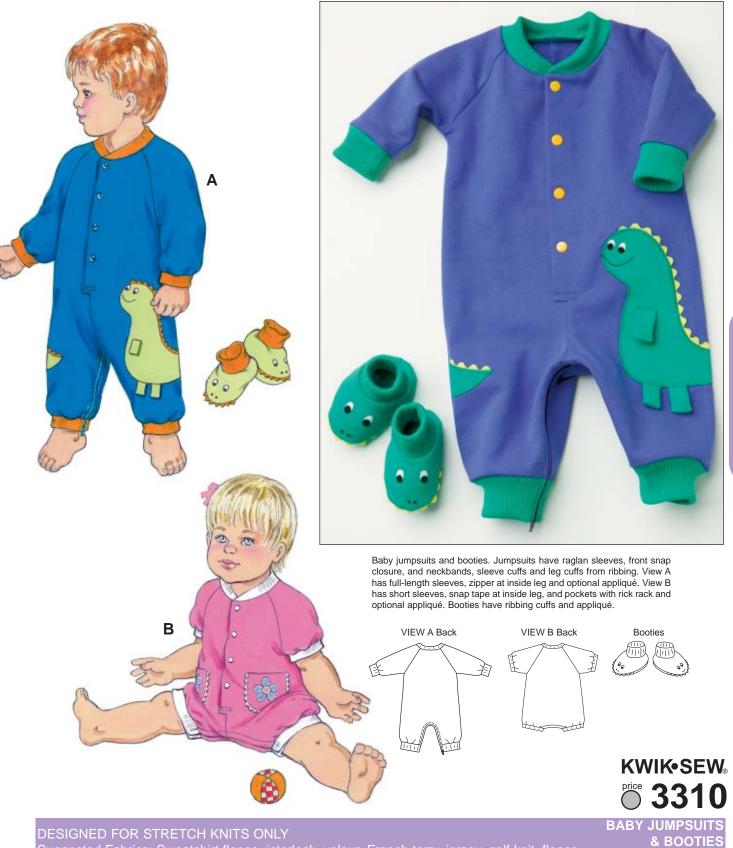

Suggested Fabrics: Sweatshirt fleece, interlock, velour, French terry, jersey, golf knit, fleece

| Size                                | S                    | М                    | L                     | XL                  |                             |
|-------------------------------------|----------------------|----------------------|-----------------------|---------------------|-----------------------------|
| Material Required: Fabric requireme | nt allows for nap, o | ne-way design or sha | ding. Extra fabric ma | y be needed to mate | ch design or for shrinkage. |
| Fabric 60" (152 cm) Wide            |                      |                      | -                     |                     |                             |
| View A                              | 5/8 (0.60)           | 3/4 (0.70)           | 3/4 (0.70)            | 7/8 (0.80)          | yd (m)                      |
| View B                              | 1/2 (0.50)           | 5/8 (0.60)           | 5/8 (0.60)            | 5/8 (0.60)          | yd (m)                      |
| Fabric 22" (55 cm) Wide (minimum    | width)               |                      |                       |                     |                             |
| Booties                             | 1/4 (0.25)           | 1/4 (0.25)           | 1/4 (0.25)            | 1/4 (0.25)          | yd (m)                      |
| Ribbing 28" (70 cm) Wide            |                      |                      |                       |                     |                             |
| View A or B                         | 7 (18)               | 7 (18)               | 7 (18)                | 7 (18)              | " (cm)                      |
| Booties                             | 4 (10)               | 4 (10)               | 4 (10)                | 4 (10)              | " (cm)                      |
| Fusible Interfacing 24" (60 cm) Wid | le                   |                      |                       |                     |                             |
| View A or B                         | 1/8 (0.15)           | 1/8 (0.15)           | 1/8 (0.15)            | 1/8 (0.15)          | yd (m)                      |
|                                     |                      |                      |                       |                     |                             |

Notions: Thread, four 3/8" (1 cm) snaps. VIEW A: One zipper - 11" (28 cm) for size S, 13" (33 cm) for size M, 16" (41 cm) for size L, 18" (46 cm) for size XL. **NOTE**: Purchase suggested length of zipper or longer, zipper can be trimmed. **VIEW B**: 1/4 yd (0.25 m) of snap tape, 5/8 yd (0.60 m) of 1/2" (12 mm) wide rick rack. **BOOTIES**: 1/2 yd (0.50 m) of 1/2" (12 mm) wide rick rack.

OPTIONAL APPLIQUÉ: Scrap pieces of fabric, paper-backed fusible web, tear-away material. View A: 3/8 yd (0.35 m) of 1/2" (12 mm) wide rick rack.

Sizes: S-M-L-XL