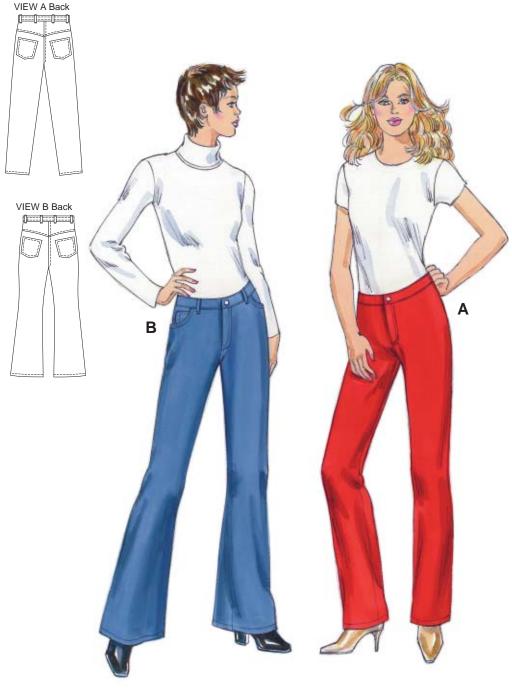

Misses' close-fitting stretch jeans have fly zipper, waistband with belt carriers, and back yoke. Jeans can be made with or without front pockets, back pockets, and front coin pocket. View A has straight legs, and View B has flared legs.

## for STRETCH WOVEN

**3315** • Price

MISSES' STRETCH JEANS Sizes: XS-S-M-L-XL DESIGNED FOR MEDIUM TO HEAVY WEIGHT STRETCH WOVEN FABRICS WITH STRETCH ON CROSSWISE GRAIN

Suggested Fabrics: Stretch denim, stretch twill, stretch corduroy, stretch velveteen, stretch gabardine