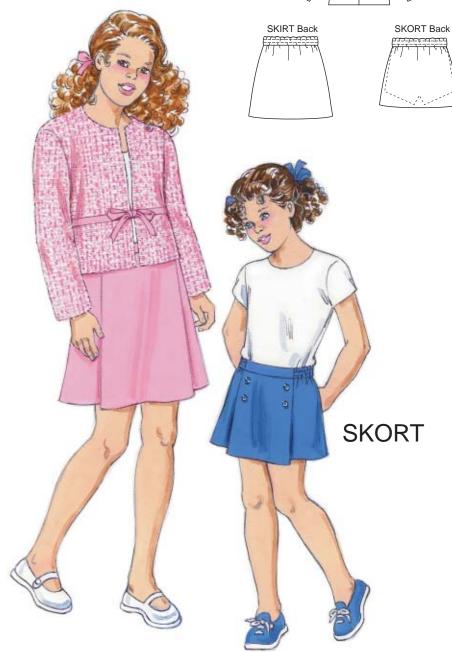

Girls' jacket, skirt and skort. Jacket has round neckline finished with facing, full-length sleeves, and trim on fronts that tie for closure, or a hook and eye can be used. Pullon skirt and skort have pleats on front, and waistband with elastic on back and sides. Skort has close-fitting shorts from knit fabric and optional decorative buttons.

KWIK•SEW<sub>®</sub> 3316 3317 O

GIRLS' JACKET,

**SKIRT & SKORT** 

DESIGNED FOR WOVEN FABRICS

Suggested Fabrics: Twill, denim, suitings, linen

3316 Sizes: 4-5-6-7 Shorts inside skort designed for stretch knits only with 25% stretch across the grain,