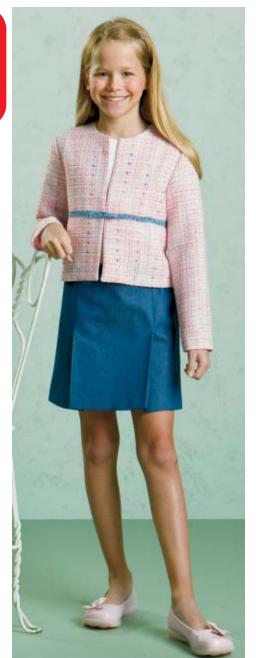

Girls' jacket, skirt and skort. Jacket has round neckline finished with facing, full-length sleeves, and trim on fronts that tie for closure, or a hook and eye can be used. Pullon skirt and skort have pleats on front, and waistband with elastic on back and sides. Skort has close-fitting shorts from knit fabric and optional decorative buttons.

KWIK•SEW<sub>®</sub> 3316 3317 O

GIRLS' JACKET,

**SKIRT & SKORT** 

DESIGNED FOR WOVEN FABRICS

Suggested Fabrics: Twill, denim, suitings, linen

3316 Sizes: 4-5-6-7 Shorts inside skort designed for stretch knits only with 25% stretch across the grain,