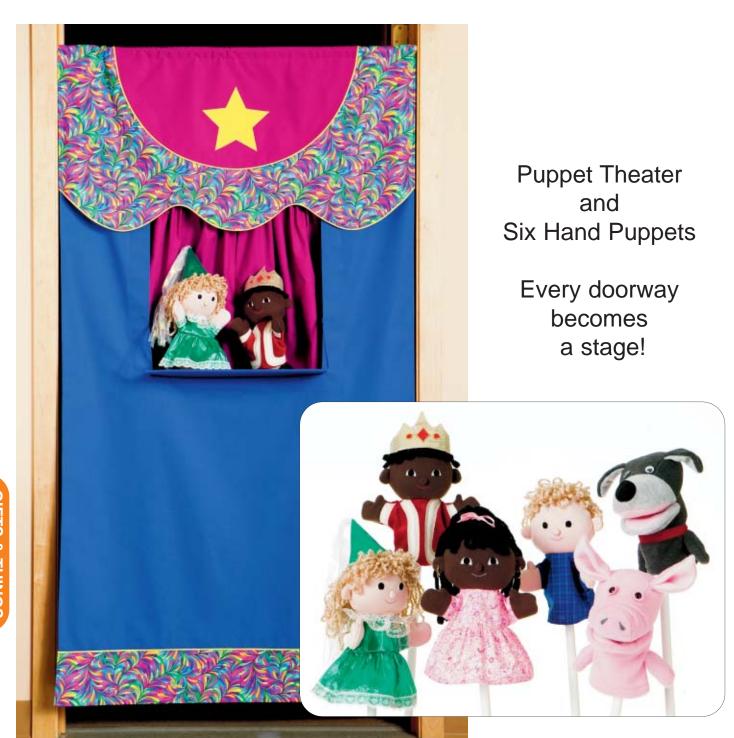

## PUPPET THEATER & PUPPETS

## THEATER

Theater has casing at top edge for a tension rod and can be placed in any door frame. Theater has contrast fabric valance and bottom extension with piping and appliqué. Opening has a stage and curtains.

## PUPPETS VIEW A, B, C & D

Puppets have heads stuffed with fiberfill and hair made from yarn. View A is a girl in a dress. View B is a princess with hat and optional lace or trim at neck, wrists, and bottom edge. View C is a king with trim from felt and crown with appliqués. View D is a boy.