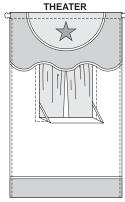

## THEATER

Theater has casing at top edge for a tension rod and can be placed in any door frame. Theater has contrast fabric valance and bottom extension with piping and appliqué. Opening has a stage and curtains.