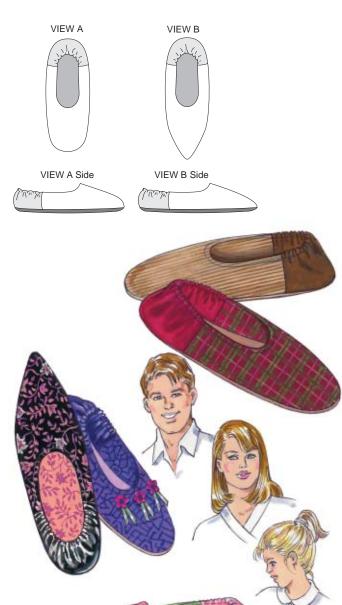

## MISSES', MEN'S & CHILDREN'S SLIPPERS

## **DESIGNED FOR WOVEN FABRICS**

Suggested Fabrics: Cotton, cotton types, brocade, flannel, satin, jacquard, velveteen Non-slip fabric for soles such as: UltraSuede®, gripper fabric

| Each in Sizes. 3-W-L-/                                 | L Non-siip labiic                                        | TOT SOIES SUCT                                           | as. Ulliasueut           | o, gripper labric                                    |
|--------------------------------------------------------|----------------------------------------------------------|----------------------------------------------------------|--------------------------|------------------------------------------------------|
| <b>Children's Sizes</b><br>Equals Children's US Shoe S | <b>s</b><br>izes 10 1/2 -11 1/2                          | <b>M</b><br>12-13                                        | <b>L</b><br>13 1/2-1 1/2 | <b>XL</b><br>2-3                                     |
| Misses' Sizes<br>Equals Misses' US Shoe Sizes          | <b>S</b><br>5-6                                          | <b>M</b><br>6 1/2-7 1/2                                  | <b>L</b><br>8-9          | <b>XL</b><br>9 1/2-10 1/2                            |
| <b>Men's Sizes</b><br>Equals Men's US Shoe Sizes       | <b>s</b><br>8-9                                          | <b>M</b><br>9 1/2-10 1/2                                 | <b>L</b><br>11-12        | <b>XL</b><br>12 1/2-13 1/2                           |
| <b>TOP</b> Fabric                                      | <b>Children's Sizes</b> 36" (90 cm) Wide 1/4 yd (0.25 m) | <b>Misses' Sizes</b><br>40" (100 cm) V<br>3/8 yd (0.35 n |                          | <b>Men's Sizes</b> 44" (110 cm) Wide 3/8 yd (0.35 m) |
| Polyester Batting                                      | 18" (45 cm) Wide<br>1/4 vd (0.25 m)                      | 20" (50 cm) Wide<br>3/8 yd (0.35 m)                      |                          | 22" (55 cm) Wide<br>3/8 vd (0.35 m)                  |
| HEEL                                                   | -, - y - (,                                              | -, - <u>j</u> - (                                        | ,                        | -, - j - (,                                          |
| Contrast I                                             | 16" (40 cm) Wide                                         | 19" (50 cm) Wide                                         |                          | 22" (55 cm) Wide                                     |
|                                                        | 1/4 yd (0.25 m)                                          | 1/4 yd (0.25 n                                           | n)                       | 1/4 yd (0.25 m)                                      |
| SOLE                                                   |                                                          |                                                          |                          |                                                      |
| Contrast II, Non-Slip Fabric                           | & 1/2" (12 mm) Thick Foam                                |                                                          |                          |                                                      |
|                                                        | 23" (60 cm) Wide                                         | 27" (70 cm) Wide                                         |                          | 31" (80 cm) Wide<br>1/4 yd (0.25 m)                  |
|                                                        | 1/8 yd (0.15 m)                                          |                                                          | 1/4 yd (0.25 m)          |                                                      |