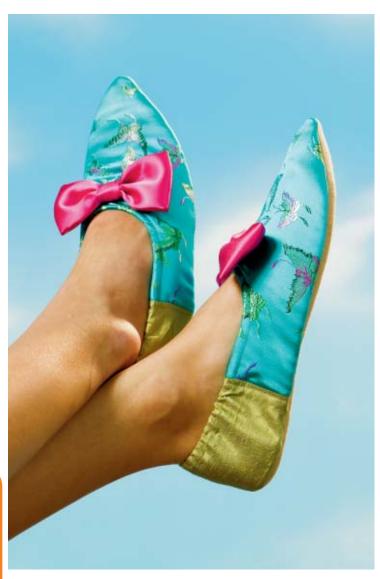

## MISSES', MEN'S & CHILDREN'S SLIPPERS

## **DESIGNED FOR WOVEN FABRICS**

Suggested Fabrics: Cotton, cotton types, brocade, flannel, satin, jacquard, velveteen Non-slip fabric for soles such as: UltraSuede®, gripper fabric

| Each in Sizes. 3-W-L-/                                 | L Non-siip labiic                                        | TOT SOIES SUCT                                           | as. Ulliasueut           | o, gripper labric                                    |
|--------------------------------------------------------|----------------------------------------------------------|----------------------------------------------------------|--------------------------|------------------------------------------------------|
| <b>Children's Sizes</b><br>Equals Children's US Shoe S | <b>s</b><br>izes 10 1/2 -11 1/2                          | <b>M</b><br>12-13                                        | <b>L</b><br>13 1/2-1 1/2 | <b>XL</b><br>2-3                                     |
| Misses' Sizes<br>Equals Misses' US Shoe Sizes          | <b>S</b><br>5-6                                          | <b>M</b><br>6 1/2-7 1/2                                  | <b>L</b><br>8-9          | <b>XL</b><br>9 1/2-10 1/2                            |
| <b>Men's Sizes</b><br>Equals Men's US Shoe Sizes       | <b>s</b><br>8-9                                          | <b>M</b><br>9 1/2-10 1/2                                 | <b>L</b><br>11-12        | <b>XL</b><br>12 1/2-13 1/2                           |
| <b>TOP</b> Fabric                                      | <b>Children's Sizes</b> 36" (90 cm) Wide 1/4 yd (0.25 m) | <b>Misses' Sizes</b><br>40" (100 cm) V<br>3/8 yd (0.35 n |                          | <b>Men's Sizes</b> 44" (110 cm) Wide 3/8 yd (0.35 m) |
| Polyester Batting                                      | 18" (45 cm) Wide<br>1/4 vd (0.25 m)                      | 20" (50 cm) Wide<br>3/8 yd (0.35 m)                      |                          | 22" (55 cm) Wide<br>3/8 vd (0.35 m)                  |
| HEEL                                                   | -, - y - (,                                              | -, - <u>j</u> - (                                        | ,                        | -, - j - (,                                          |
| Contrast I                                             | 16" (40 cm) Wide                                         | 19" (50 cm) Wide                                         |                          | 22" (55 cm) Wide                                     |
|                                                        | 1/4 yd (0.25 m)                                          | 1/4 yd (0.25 n                                           | n)                       | 1/4 yd (0.25 m)                                      |
| SOLE                                                   |                                                          |                                                          |                          |                                                      |
| Contrast II, Non-Slip Fabric                           | & 1/2" (12 mm) Thick Foam                                |                                                          |                          |                                                      |
|                                                        | 23" (60 cm) Wide                                         | 27" (70 cm) Wide                                         |                          | 31" (80 cm) Wide<br>1/4 yd (0.25 m)                  |
|                                                        | 1/8 yd (0.15 m)                                          |                                                          | 1/4 yd (0.25 m)          |                                                      |