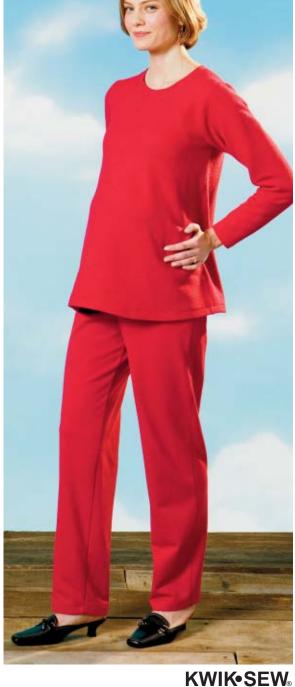

## MATERNITY

Misses' maternity tops, pants and shorts. View A pullover top has round neckline with self-fabric neckband and full-length sleeves. View B pullover top has scoop neckline finished with self-fabric binding and short sleeves. Pull-on pants have narrow waist casing with adjustable elastic. View A are pants, View B are shorts.

## DESIGNED FOR STRETCH KNITS ONLY WITH 25% STRETCH Suggested Fabrics: Interlock, stretch terry, textured knits, stretch velour, matte jersey, fabrics with Lycra® spandex

MISSES' MATERNITY TOPS, PANTS & SHORTS Sizes: XS-S-M-L-XL