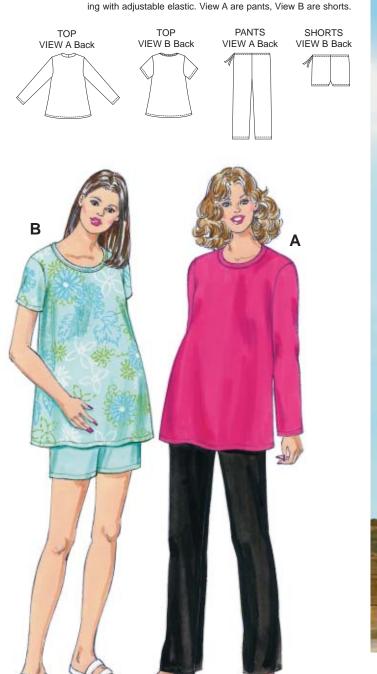

## MATERNITY

Misses' maternity tops, pants and shorts. View A pullover top has round neckline with self-fabric neckband and full-length sleeves. View B pullover top has scoop neckline finished with self-fabric binding and short sleeves. Pull-on pants have narrow waist casing with adjustable elastic. View A are pants, View B are shorts.

## DESIGNED FOR STRETCH KNITS ONLY WITH 25% STRETCH Suggested Fabrics: Interlock, stretch terry, textured knits, stretch velour, matte jersey, fabrics with Lycra® spandex

MISSES' MATERNITY TOPS, PANTS & SHORTS Sizes: XS-S-M-L-XL