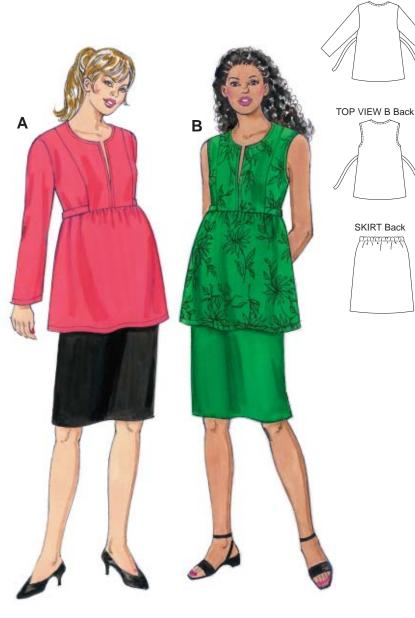

## MATERNITY

Misses' maternity tops and skirt. Pullover tops have empire waist with lower front gathered to upper front, princess seams with ties that tie at back, round neckline and center front slit finished with facing. View A has full-length sleeves, and View B is sleeveless with armholes finished with bias-cut bindings. Skirt has front panel from ribbing, and waist elastic in casing.

TOP VIEW A Back

## KWIK•SEW.

Sizes: XS-S-M-L-XL

**MISSES' MATERNITY TOPS & SKIRT** 